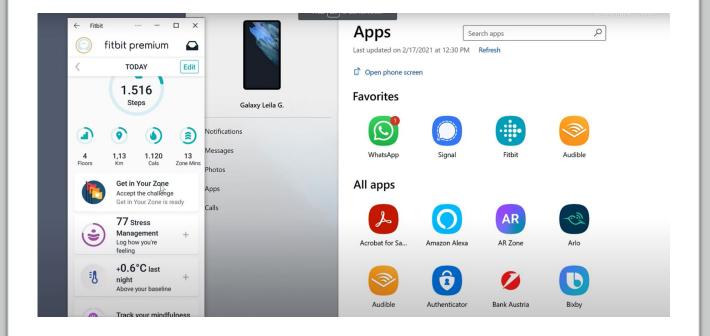

#### **Samsung Phones Support Apps**

- View Phone Apps
- Run Selected Apps on PC
- Drag and Drop, etc. Works from inside an Android App to a Windows App