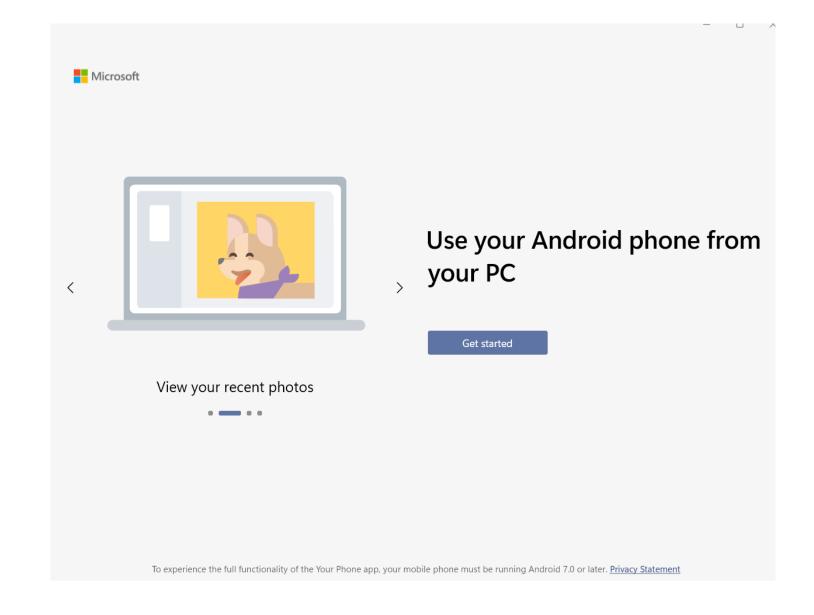

## What we'll cover

**Getting Started** 

# **Using the App**

**Notifications** 

**Texts** 

**Photos** 

Calls

• Open the Your Phone App on your PC

 Sign in with your Microsoft account

- Pair your Phone with the app on Your PC
  - Initial setup both devices must be on your home network
  - After they are linked, review the permissions of the App on your phone and allow access to photos and messages