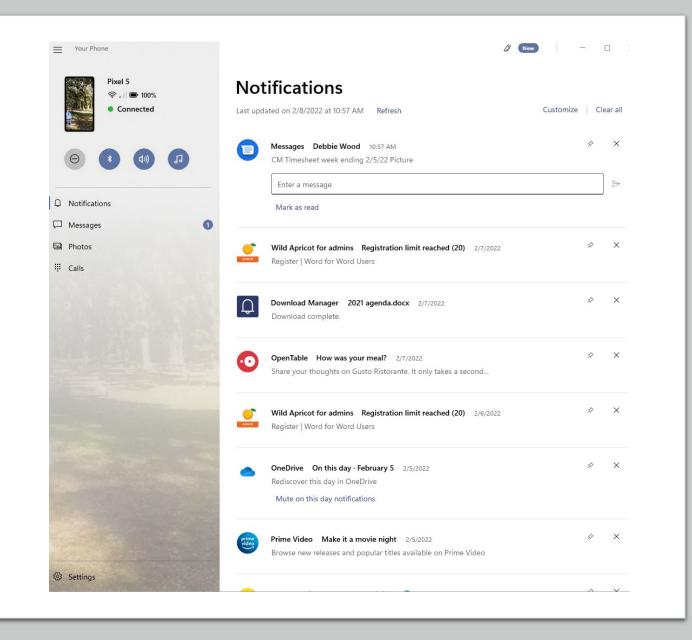

#### **Notifications From Phone**

Messages from Phone
Read
Respond
Create New Messages