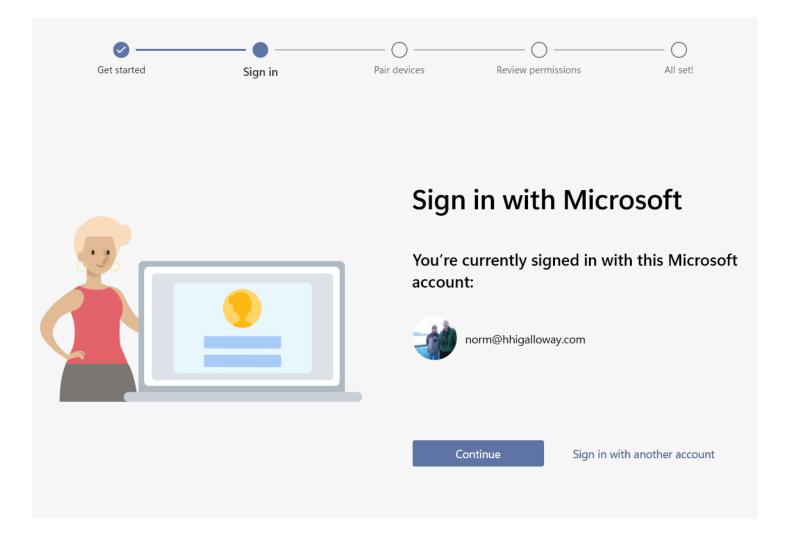

# **Using the App**

**Notifications** 

**Texts** 

**Photos** 

Calls

• Open the Your Phone App on your PC

 Sign in with your Microsoft account

- Pair your Phone with the app on Your PC
  - Initial setup both devices must be on your home network
  - After they are linked, review the permissions of the App on your phone and allow access to photos and messages