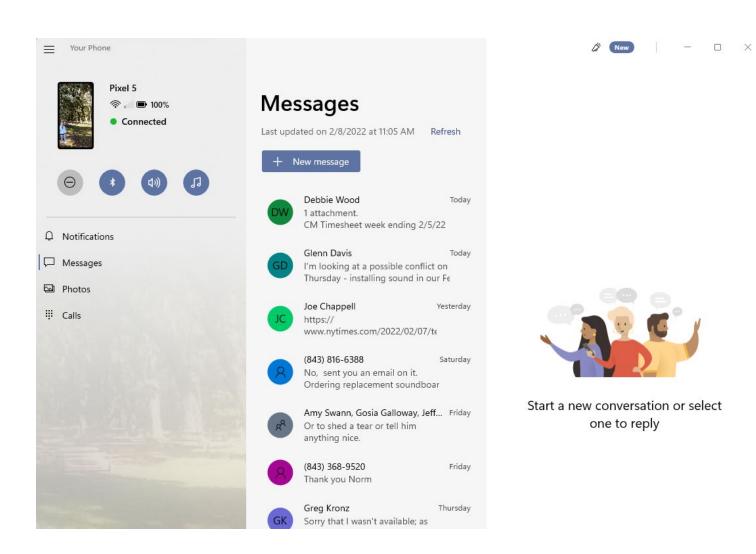

#### **Notifications From Phone**

Messages from Phone
Read
Respond
Create New Messages