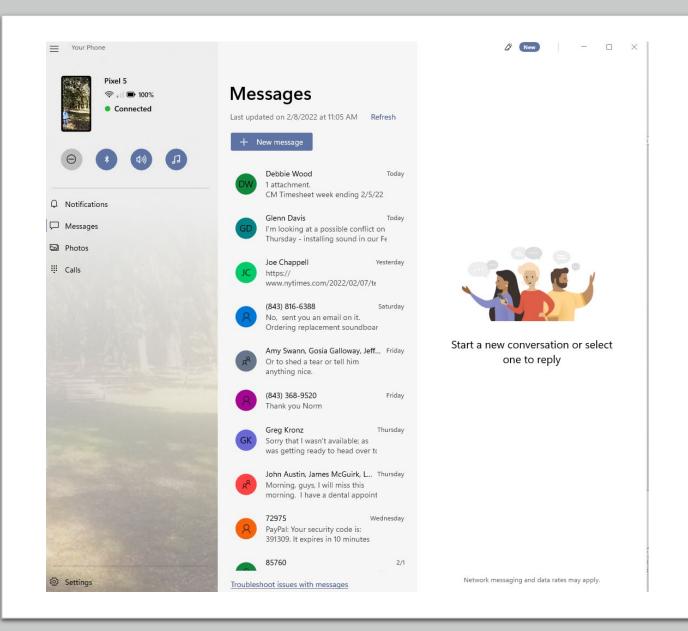

#### **Notifications From Phone**

Messages from Phone
Read
Respond
Create New Messages