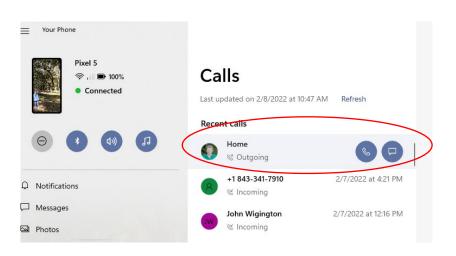

#### Calls

- Must set up with Bluetooth
- Call History last 50 calls
- Can Call or Text from the History
- New Calls make and answer

#### Calls

Last updated on 2/8/2022 at 10:47 AM Refresh

#### Recent calls

| Home       | 2/8/2022 at 10:23 AM |
|------------|----------------------|
| ○ Outgoing |                      |

|   | +1 843-341-7910 | 2/7/2022 at 4:21 PM |
|---|-----------------|---------------------|
| 8 |                 |                     |

|    | John Wigington | 2/7/2022 at 12:16 PM |
|----|----------------|----------------------|
| JW |                |                      |

|    | John Wigington | 2/7/2022 at 12:16 PM |
|----|----------------|----------------------|
| JW | S Outgoing     |                      |