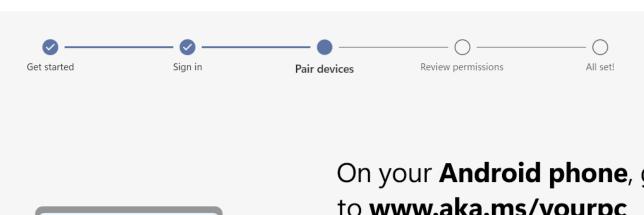

## On your **Android phone**, go to www.aka.ms/yourpc

For Surface Duo and select Samsung phones, Your Phone Companion - Link to Windows is already installed and will open from the link. You can also access the app from Quick Settings by pulling down from the top of your device screen and selecting Link to Windows.

|  | I have the Your Phon | e Companion | - Link to | Windows | арр | ready |
|--|----------------------|-------------|-----------|---------|-----|-------|
|--|----------------------|-------------|-----------|---------|-----|-------|