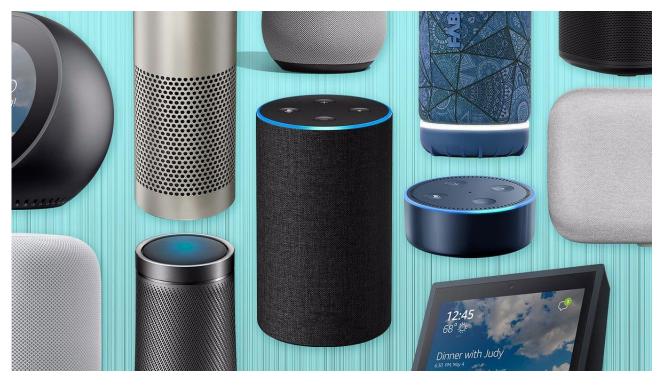

### Streaming Speakers – stream and play

- Amazon Echo (lost \$3b)
- Google
- Sonos (\$1.65b)
- Apple
- Many others

This Photo by Unknown Author is licensed under CC BY