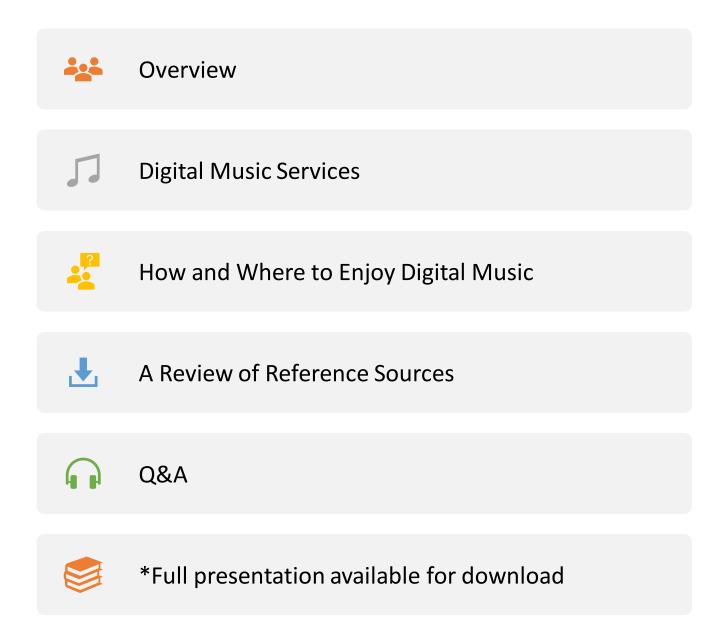

Presented by Joe Chappell – Connected HHI

# Online Music – Tis the Season!



# Presentation Flow



# Evolution of Music in the Home

- Instruments and Vocals Live
- Phonograph 1877 tinfoil and wax, Vinyl 1930
- Radio 1897, Transistor Radio 1954
- TV 1938
- Computer 1987 first sound card
- Portable Devices First iPod 2001
- Sonos 2005
- Amazon Echo 2014



# Streaming Music Services - Examples

- Free\*
  - Pandora
  - Tune-In
  - Spotify
  - Music Choice
  - Sonos
  - YouTube Music
- Paid
  - Apple Music
  - Amazon Music
  - Spotify
  - Music Choice

See <a href="https://support.sonos.com/en-us/services">https://support.sonos.com/en-us/services</a> for a more comprehensive list



Demo Spotify

## How to Enjoy Digital Music

- Computers use external speakers for best results
- Tablets and Phones best for streaming to other devices
- Streaming servers connected to traditional "stereos"