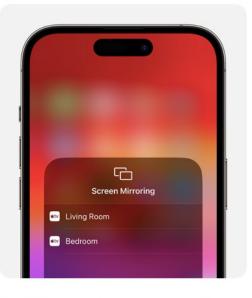

#### 2. Open Control Center:

- On iPhone X or later or iPad with iPadOS 13 or later: Swipe down from the upper-right corner of the screen.
- On iPhone 8 or earlier or iOS 11 or earlier: Swipe up from the bottom edge of the screen.
- 3. Tap the Screen Mirroring button 🗀 .

#### 4. Select your TV or Mac from the list.

5. If an AirPlay passcode appears on your TV screen or Mac, enter the passcode on your iPhone or iPad.

To stop mirroring your iPhone or iPad, open Control Center, tap Screen Mirroring, then tap Stop Mirroring. Or press the Menu button on your Apple TV Remote.