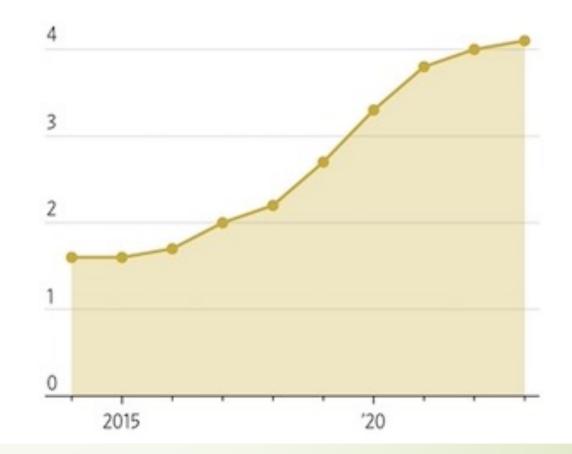

S TABLETS , LARGE SCREEN PHONES
- MOST ALL NEW TV'S ARE "SMART"
- LEADING SYSTEMS ARE BUILT INTO TV ROKU , SAMSUNG , LG
- EXTERNAL STREAMING DEVICES NOW MAINLY FOR OLDER TVS
- DEVICE MIRRORING NOW COMMON TO ALL SMART SYSTEMS
- APP/SITE PRICE INCREASES HAVE MADE SAVINGS HARDER TO FIND
- MORE CHOICES OF CONTENT THAN EVER
- INTERNET SPEED HAS INCREASED >300 MPS COMMON NO LONGER AN ISSUE
- NEW INTERNET FROM CELL SYSTEMS HOME INTERNET
- CABLE AND SATELLITE HAVE REPONDED BY OFFERING STREAMING
- NOW LESS THAN HALF HOMES USE CABLE FOR TV

# **STREAMING - THE BASICS**

STREAMING SERVICES bring entertainment from the internet to you directly either wired or with wifi connections



# TRENDS – HIGHER COSTS & MORE SERVICES

#### Average among U.S. households



#### Number of streaming services used



# **STREAMING WARS**



STREAMING SITES OWNERS ARE COMPETING FOR CONTROL AND PROFIT

INTERNET

**INTERNET SITE** EARLY LEADERS Netflix Amazon Prime YouTube TV

NEW ENTRANTS











### Paramount+

TV network



# What Happened ?

| and the second second       | No Providence |          |
|-----------------------------|---------------|----------|
| DISNER                      | Junior        |          |
| ESFN 2                      | DEPORTES      |          |
| ACCN                        |               | Babyte   |
| FX                          | FXM           |          |
| CEOCRAPHIC                  | □ mindo       | WILD Obc |
| A REAL POOL S IN PUBLIC AND |               |          |

### What Happened to My Disney-Owned Channels?

Disney has removed their programming from Sp