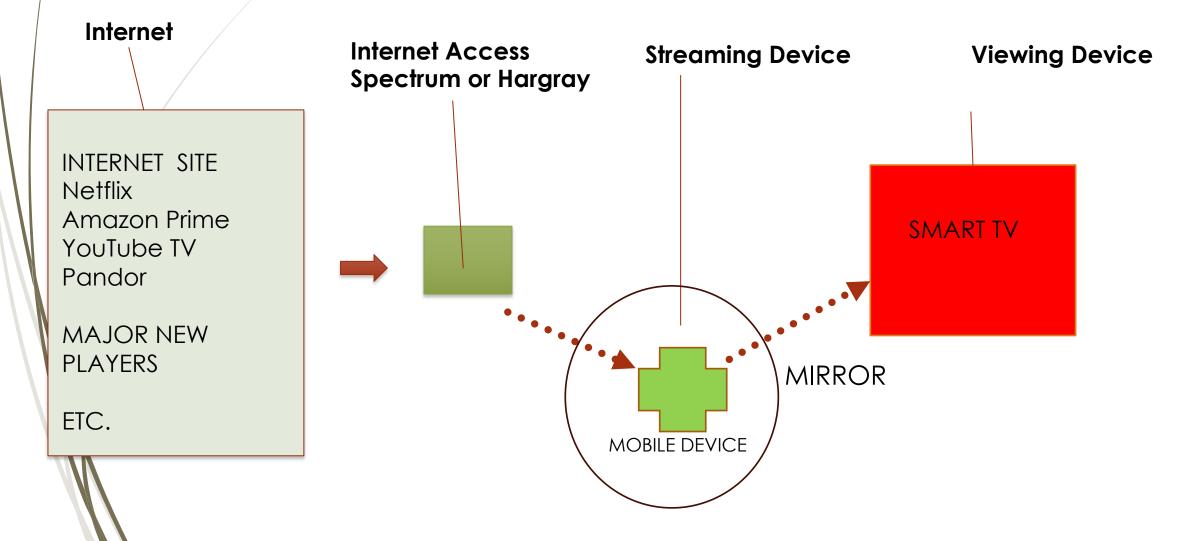

# **STREAMING - THE BASICS**

STREAMING SERVICES bring entertainment from the internet to you directly either wired or with wifi connections

# PROVIDERS ARE BEING CHALLENGED BY WIRELESS

- CURRENT STREAMING SERVICE PROVIDERS ARE PREVIOUS CABLE COMPANIES
- NEW ARE WIRELESS COMPANIES

- TRANSFERS LIVE STREAMING SHOWS, MOVIES, MUSIC OR IMAGES FROM IPHONE, IPAD, LAPTOP TO A SMART ENABLED TV
- CREATES NEW OPTIONS FOR CONNECTING BETWEEN THE INTERNET AND VIEWING
- APPLE TV BEEN DOING IT FOR MANY YEARS NOW ON ALL SMART SYSTEMS
- DEMO IPAD TO ROKU TV (Air Play)

# <u>STREAMING – NEW OPTION</u> MIRRORING TO A SMART TV

# <u>NEW WAYS TO CONNECT AND VIEW –</u> <u>MIRRORING</u>