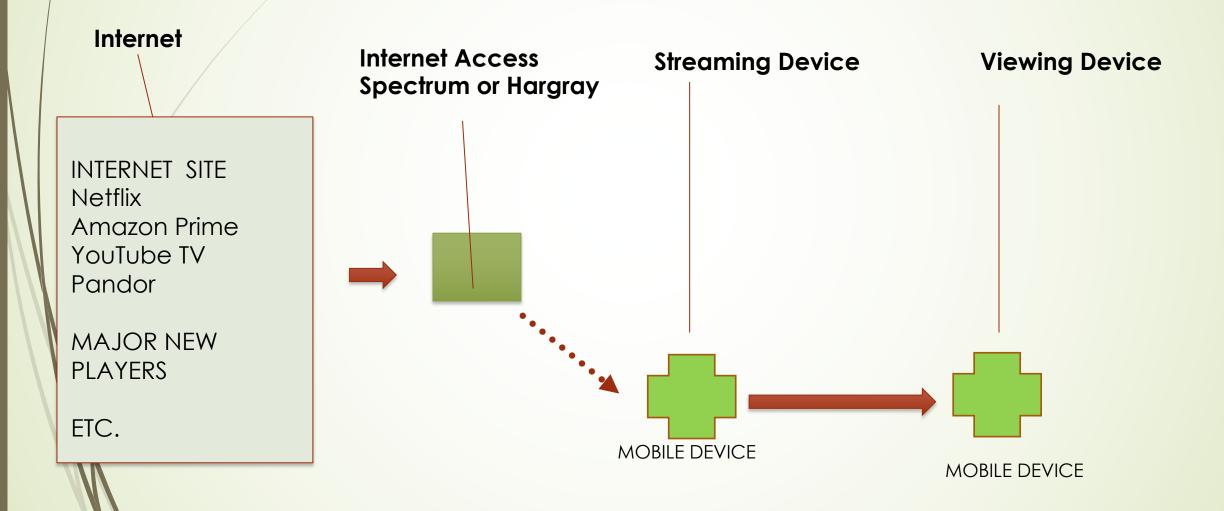

# PROVIDERS ARE BEING CHALLENGED BY WIRELESS

- CURRENT STREAMING SERVICE PROVIDERS ARE PREVIOUS CABLE COMPANIES
- NEW ARE WIRELESS COMPANIES

- TRANSFERS LIVE STREAMING SHOWS, MOVIES, MUSIC OR IMAGES FROM IPHONE, IPAD, LAPTOP TO A SMART ENABLED TV
- CREATES NEW OPTIONS FOR CONNECTING BETWEEN THE INTERNET AND VIEWING
- APPLE TV BEEN DOING IT FOR MANY YEARS NOW ON ALL SMART SYSTEMS
- DEMO IPAD TO ROKU TV (Air Play)