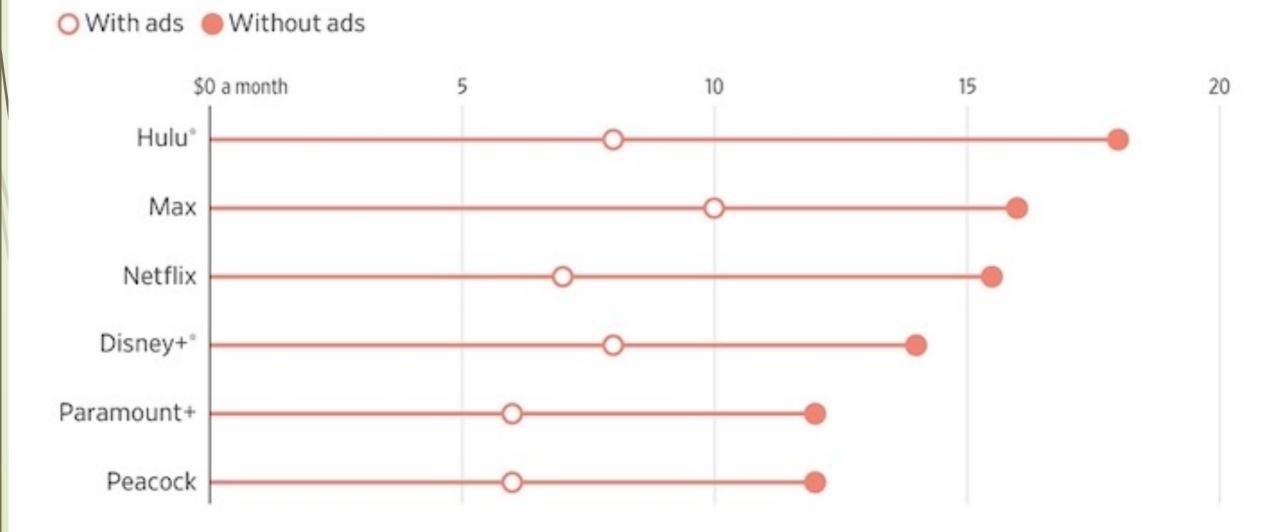

### NEW PRICING – WITH ADDS OR ADD FREE

Netflix in July removed its cheapest ad-free option for new and seturning members, which cost \$9.99 a month. New subscribers new must choose between Netflix's cheaper ad-supported tier (\$6.99 a month) or its standard commercial-free version (\$15.49 a month).