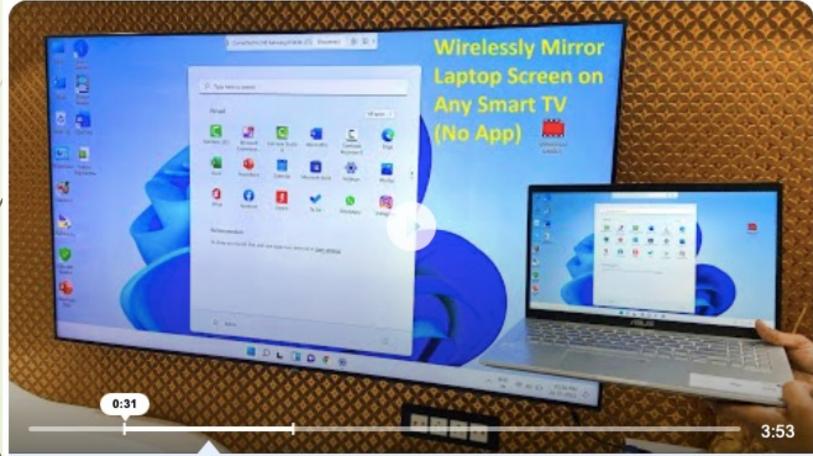

D TO ROKU TV (Air Play)

# <u>STREAMING – NEW OPTION</u> MIRRORING TO A SMART TV



# <u>NEW WAYS TO CONNECT AND VIEW –</u> <u>MIRRORING</u>

#### APPLE AIRPLAY

#### 2. Open Control Center:

- On iPhone X or later or iPad with iPadOS 13 or later: Swipe down from the upper-right corner of the screen.
- On iPhone 8 or earlier or iOS 11 or earlier: Swipe up from the bottom edge of the screen.
- 3. Tap the Screen Mirroring button 🗀 .



#### 4. Select your TV or Mac from the list.



5. If an AirPlay passcode appears on your TV screen or Mac, enter the passcode on your iPhone or iPad.

To stop mirroring your iPhone or iPad, open Control Center, tap Screen Mirroring, then tap Stop Mirroring. Or press the Menu button on your Apple TV Remote.

# MIRRORING ON WINDOWS DEVICES

### NORM WILL DEMO



# **STREAMING – MOBILE DEVICE VIEWING**



### **UPDATE ON STREAMING OPTIONS – ROKU** SEARCH LIVE TV – CABLE REPLACEMENT YOUTUBE TV **FUBO** HULU SLING SPECTRUM APP LOCAL LIVE TV – ANTENNA REPLACEMENT HAYSTACK – FREE LOCAL TV SPECIALTY STREAMING BROAD CONTENT – NETFLIX , AMAZON PRIME, HULU, APPLE+ , PREMIUM – HBO MAX , SHOWTIME NETWORK APPS – CBS , NBC

STREAMING STORE



- BUNDLING TO COMBINE OFFERINGS SELL YOU A PACKAGE
- UNBUNDLING TO MAX PROFIT E.G. DISNEY & ESPN
- SOME RETURNING TO CABLE MODEL 170 + CHANNELS
- MORE CHALLENGES FROM TRADITIONAL MOVIE INDUSTRY PARAMOUNT
- TREND TO WIRELESS INTERNET (UPCOMING PRESENTATION) T-MOBILE

# WHAT'S RIGHT FOR ME?

### CONSIDERATIONS

- WHAT YOU WANT TO WATCH OR LISTEN TO -
- FELXIBILITY MOST ARE MONTHLY SUBSCRPTIONS
- DEVICE OPTIONS TV, TABLETS