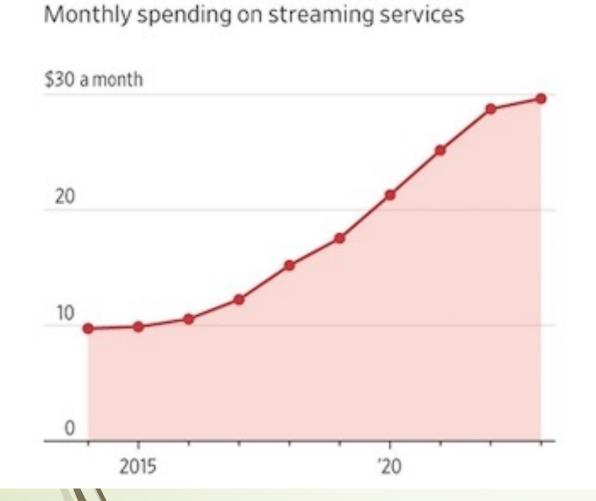

AMING TRENDS



- INCREASING USE OF DEVICES TABLETS , LARGE SCREEN PHONES
- MOST ALL NEW TV'S ARE "SMART"
- LEADING SYSTEMS ARE BUILT INTO TV ROKU , SAMSUNG , LG
- EXTERNAL STREAMING DEVICES NOW MAINLY FOR OLDER TVS
- DEVICE MIRRORING NOW COMMON TO ALL SMART SYSTEMS
- APP/SITE PRICE INCREASES HAVE MADE SAVINGS HARDER TO FIND
- MORE CHOICES OF CONTENT THAN EVER
- INTERNET SPEED HAS INCREASED >300 MPS COMMON NO LONGER AN ISSUE
- NEW INTERNET FROM CELL SYSTEMS HOME INTERNET
- CABLE AND SATELLITE HAVE REPONDED BY OFFERING STREAMING
- NOW LESS THAN HALF HOMES USE CABLE FOR TV

# **STREAMING - THE BASICS**

STREAMING SERVICES bring entertainment from the internet to you directly either wired or with wifi connections



# TRENDS – HIGHER COSTS & MORE SERVICES

#### Average among U.S. households



#### Number of streaming services used



# **STREAMING WARS**



STREAMING SITES OWNERS ARE COMPETING FOR CONTROL AND PROFIT

INTERNET

**INTERNET SITE** EARLY LEADERS Netflix Amazon Prime YouTube TV

NEW ENTRANTS











### Paramount+

TV network



# What Happened ?

| and the second second       | No Providence |          |
|-----------------------------|---------------|----------|
| DISNER                      | Junior        |          |
| ESFN 2                      | DEPORTES      |          |
| ACCN                        |               | Babyte   |
| FX                          | FXM           |          |
| CEOCRAPHIC                  | □ mindo       | WILD Obc |
| A REAL POOL S IN PUBLIC AND |               |          |

### What Happened to My Disney-Owned Channels?

Di