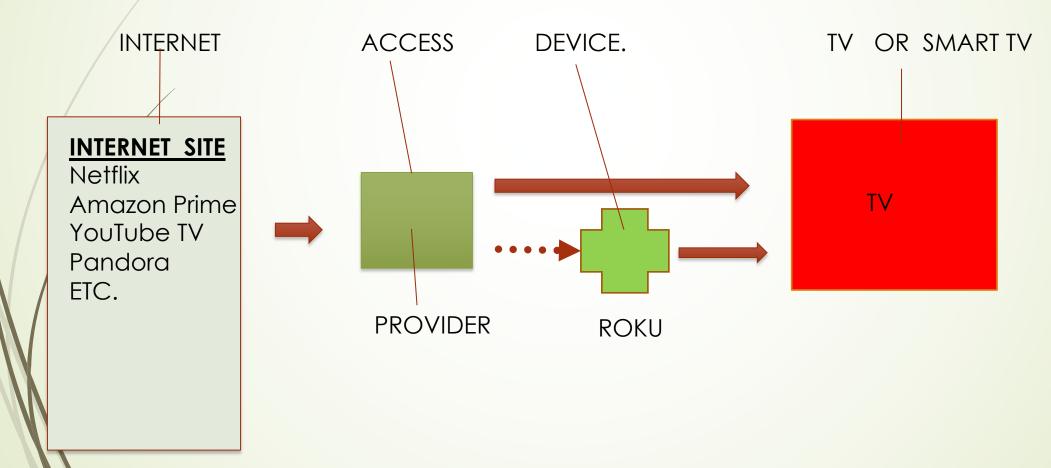

# **STREAMING WARS**

STREAMING SITES OWNERS ARE COMPETING FOR CONTROL AND PROFIT

INTERNET

**INTERNET SITE** EARLY LEADERS Netflix Amazon Prime YouTube TV

NEW ENTRANTS

# **STREAMING - THE BASICS**

STREAMING SERVICES bring entertainment from the internet to you directly either wired or with wifi connections