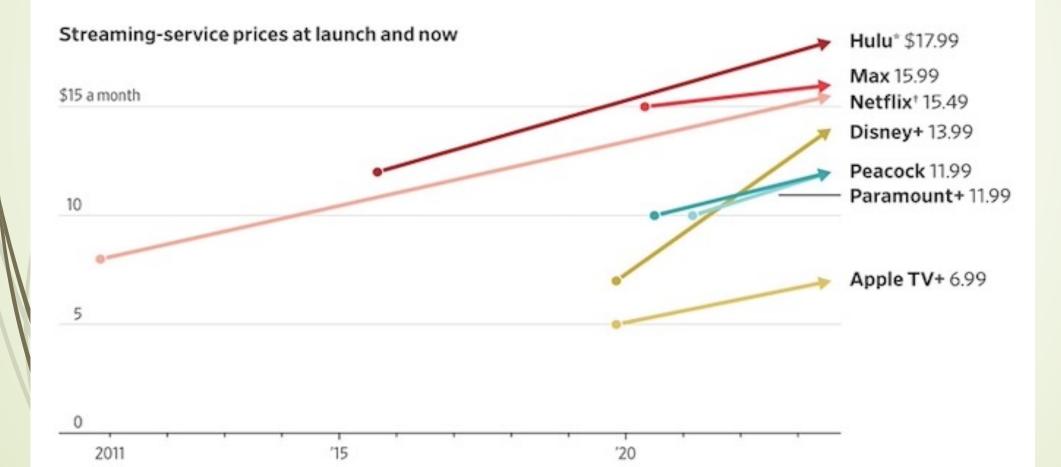

# TRENDS – HIGHER COSTS & MORE SERVICES

#### Average among U.S. households

#### Number of streaming services used

### Streaming-service prices