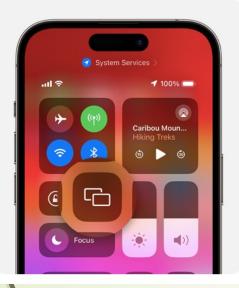

#### APPLE AIRPLAY

#### 2. Open Control Center:

- On iPhone X or later or iPad with iPadOS 13 or later: Swipe down from the upper-right corner of the screen.
- On iPhone 8 or earlier or iOS 11 or earlier: Swipe up from the bottom edge of the screen.
- 3. Tap the Screen Mirroring button 🗀 .