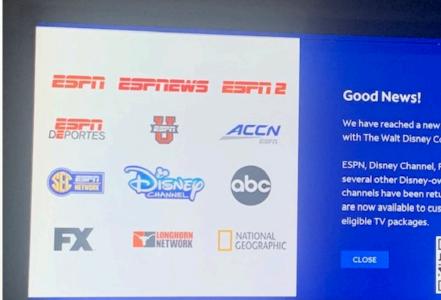

# What Happened ?

| and the second second       | No Providence |          |
|-----------------------------|---------------|----------|
| DISNER                      | Junior        |          |
| ESFN 2                      | DEPORTES      |          |
| ACCN                        |               | Babyte   |
| FX                          | FXM           |          |
| CEOCRAPHIC                  | □ mindo       | WILD Obc |
| A REAL POOL S IN PUBLIC AND |               |          |

### What Happened to My Disney-Owned Channels?

Disney has removed their programming from Spectrum. We are fighting to keep costs down while maximizing customer choice.

We have reached a new agreement with The Walt Disney Company,

ESPN, Disney Channel, FX, and several other Disney-owned channels have been returned and are now available to customers with