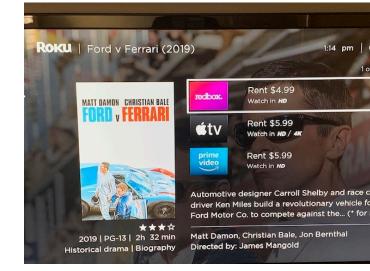

## ACCESS TO SITES – TV & SMART SYSTEMS

- STREAMING CAPABILITY BUILT INTO TV ALL HAVE IT NOW
- OFTEN CONVENIENT IF THEY OFFER STREAMING SITES YOU WANT
- DEVICES LIKE ROKU CAN PROVIDE ALL SMART FEATURES TO OLD TVS
- SINGLE REMOTE CONTROLS ALL TV FUNCTIONS –MOST NOW HAVE GOOD VOICE COMMANDS
- KEY FEATURES TO LOOK FOR ARE SEARCH FUNCTION, EASY TO NAVIGATE BETWEEN SITES (CHANNELS), AUTOMATIC UPDATES OF SYSTEM
- LEADING SYSTEM ROKU –BUILT IN OR DEVICE (DEMO)

## STREAMING MIXED CONTENT (MOVIES, SERIES)

- NETFLIX (DEMO)
- AMAZON PRIME (DEMO)

- PLUTO
- TUBI
- APPLE TV +