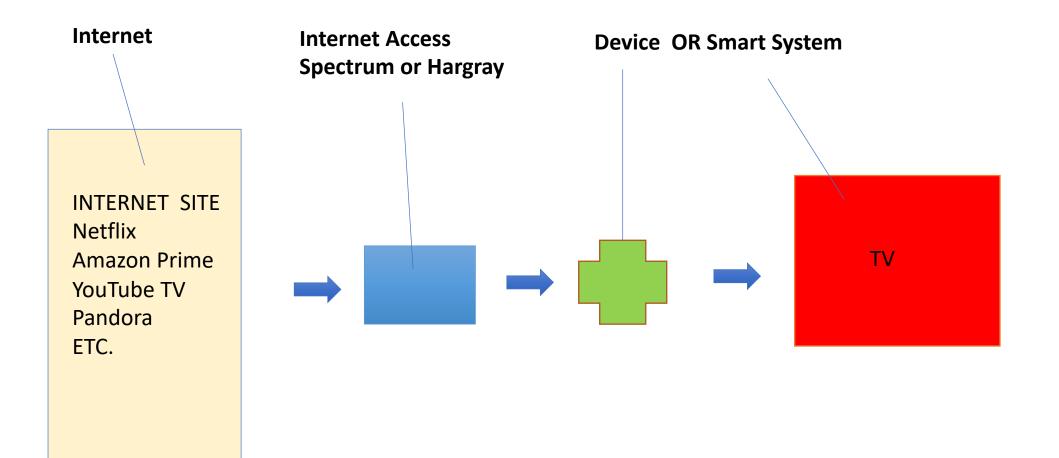

## DEVICE OR SMART SYSTEM NEEDED FOR STREAMING

 STREAMING SMART SYSTEM makes it possible to access and stream (view) content from the internet primarily to your television. Comparison chart attached to presentation.