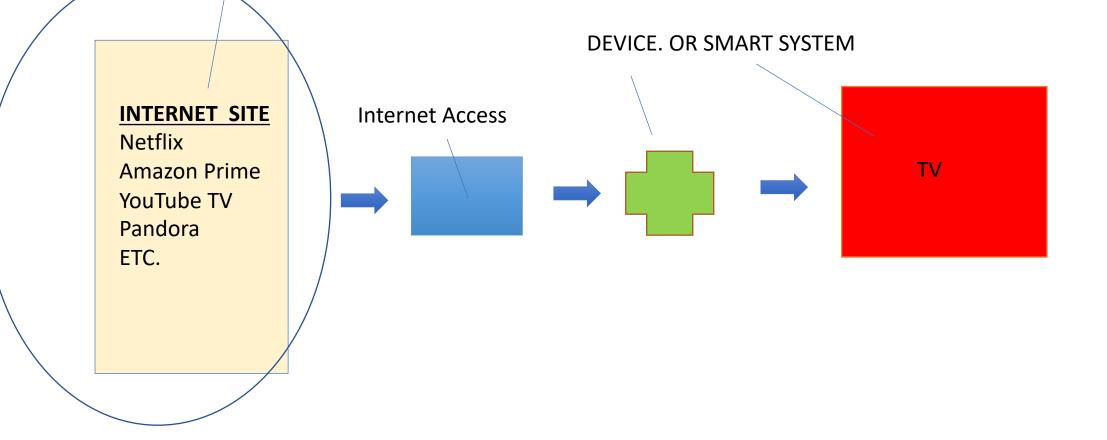

# STREAMING SERVICES ARE INTERNET SITES

• STREAMING SERVICES are rapidly evolving sources for Entertainment Content