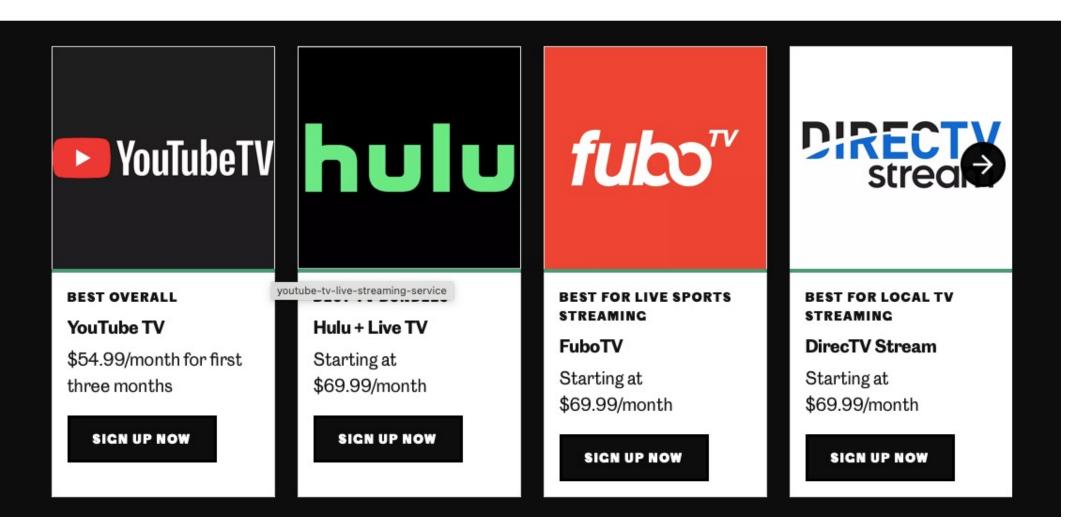

# TOP LIVE TV STREAMERS

## UPDATE ON LIVE TV STREAMING OPTIONS

- LIVE T V CABLE REPLACEMENT
  - YOUTUBE TV
  - HULU
  - SLING
  - SPECTRUM APP
- LOCAL LIVE TV ANTENNA REPLACEMENT 🔁
  - HAYSTACK FREE LOCAL TV
- SPECIALTY STREAMING
  - PREMIUM HBO , SHOWTIME
  - NETWORK APPS CBS , NBC
  - SKY NEWS
  - Search justwatch.com