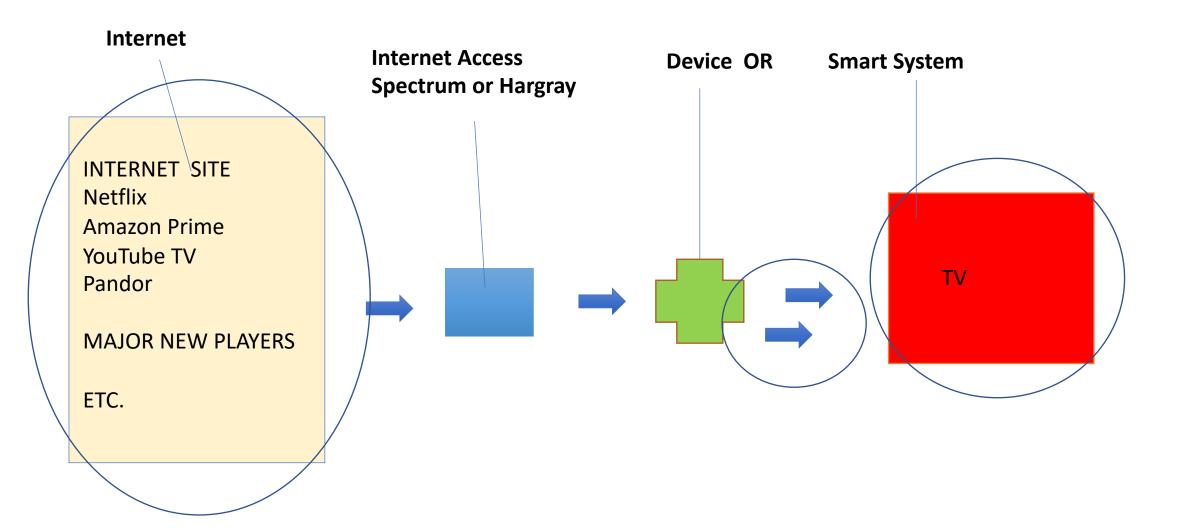

# STREAMING SERVICES ARE INTERNET SITES

• STREAMING SERVICES are rapidly evolving sources for Entertainment Content

# MAJOR NEW PLAYERS

- FORMER SATELLITE
  - DIRECT TV
  - DISH
- CABLE MOVING TO OFFER STREAMING OPTION
  - SPECTRUM
  - HARGRAY

## DEVICE OR SMART SYSTEM NEEDED FOR STREAMING

 STREAMING SMART SYSTEM makes it possible to access and stream (view) content from the internet primarily to your television. Comparison chart attached to presentation.