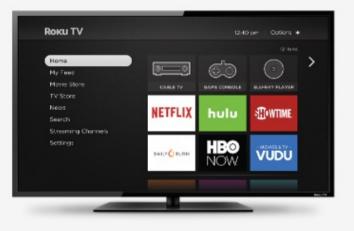

## ACCESS TO SITES – TV & SMART SYSTEMS

- STREAMING CAPABILITY BUILT INTO TV ALL HAVE IT NOW
- OFTEN CONVENIENT IF THEY OFFER STREAMING SITES YOU WANT
- DEVICES LIKE ROKU CAN PROVIDE ALL SMART FEATURES TO OLD TVS
- SINGLE REMOTE CONTROLS ALL TV FUNCTIONS –MOST NOW HAVE GOOD VOICE COMMANDS
- KEY FEATURES TO LOOK FOR ARE SEARCH FUNCTION, EASY TO NAVIGATE BETWEEN SITES (CHANNELS), AUTOMATIC UPDATES OF SYSTEM
- LEADING SYSTEM ROKU –BUILT IN OR DEVICE (DEMO)

### PREMIUM SERVICES ARE AVAILABLE IN VARIETY OF WAYS

- ADD ON TO TV SYSTEM (YOU TUBE TV, HULU , ETC.
- ADD ON TO STREAMING SYSTEM (ROKU)
- DIRECTLY WITH APP

## **MOST POPULAR FREE SITES**

- ROKU CHANNEL (EXPANDING TO SELL SYSTEM)
- PLUTO TV
- TUBI MOVIES AND TV
- CRACKLE MOVIES AND TV
- WEATHER NATION
- FILMRISE MOVIES AND TV