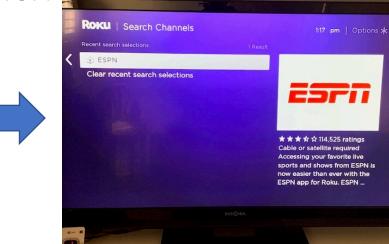

## **STREAMING SPORTS**

- ESPN
- FOX SPORTS
- CBS SPORTS LIVE 24/7
- TENNIS CHANNEL
- MLB
- BTN+
- OLYMPIC CHANNEL
- ALL ABOVE INCLUDED ON YOUTUBE TV

CAN'T FIND IT - SEARCH ROKU.

• SEARCH FOR SPECIFIC MOVIE OR SERIES - BY TITLE , STAR , ETC.

### • STREAMING CHANNELS – SEARCH

tions

| 1 | Roku Search Channels |      |       |      |   |        |                           |  |  |  |  |  |
|---|----------------------|------|-------|------|---|--------|---------------------------|--|--|--|--|--|
|   |                      |      |       |      |   |        |                           |  |  |  |  |  |
|   | cha                  | nnel | or ga | ame  |   | 🖄 ESPN |                           |  |  |  |  |  |
|   | а                    | b    | с     | d    |   |        | Clear recent search selec |  |  |  |  |  |
|   | g                    | h    |       |      | k |        |                           |  |  |  |  |  |
|   | m                    |      |       | р    |   |        |                           |  |  |  |  |  |
|   | s                    |      |       |      |   |        |                           |  |  |  |  |  |
|   | У                    |      |       |      |   | 4      |                           |  |  |  |  |  |
|   | 5                    |      |       | 8    |   |        |                           |  |  |  |  |  |
|   | ⑪                    |      |       |      |   |        | Constant of the second    |  |  |  |  |  |
|   |                      |      |       | -200 |   |        |                           |  |  |  |  |  |