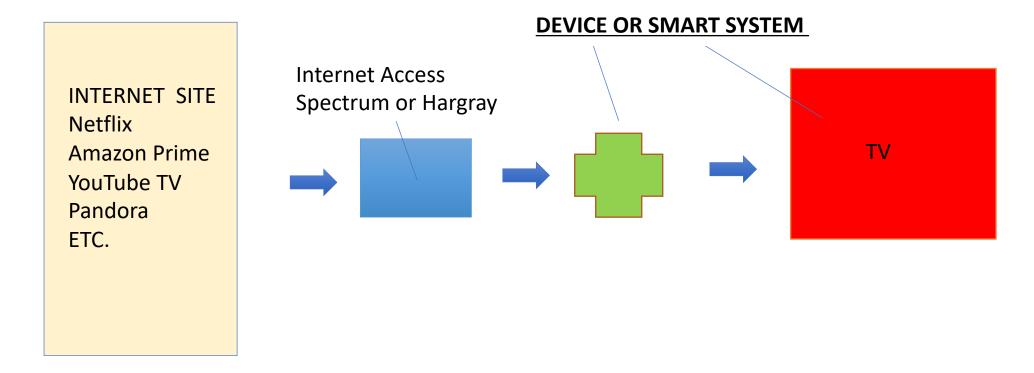

## DEVICE OR SMART SYSTEM NEEDED FOR STREAMING

 STREAMING SMART SYSTEM makes it possible to access and stream (view) content from the internet primarily to your television. Comparison chart attached to presentation.