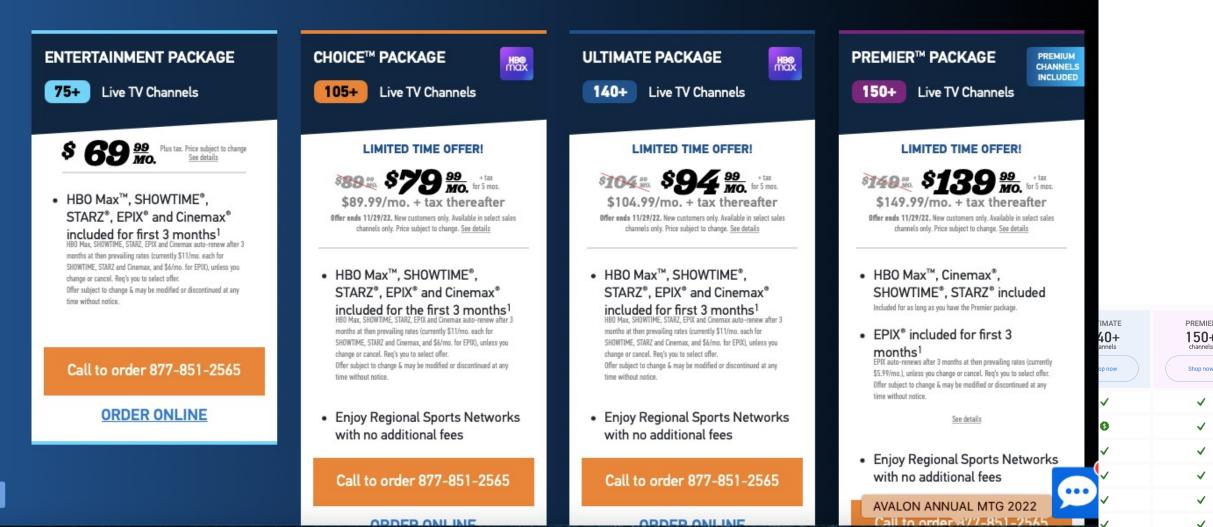

# NEW – DIRECT TV STREAMING

### WHEN THE ENTERTAINMENT STREAMS, THE SAVINGS FLOW!

Start watching DIRECTV STREAM today and save \$50 over your first 5 months

With CHOICE<sup>TM</sup> package or higher. Offer ends 11/29/22. \$10 discount each month for first 5 months. Regular monthly price thereafter. New customers only. Available in select sales channels only. Restrictions apply. See details