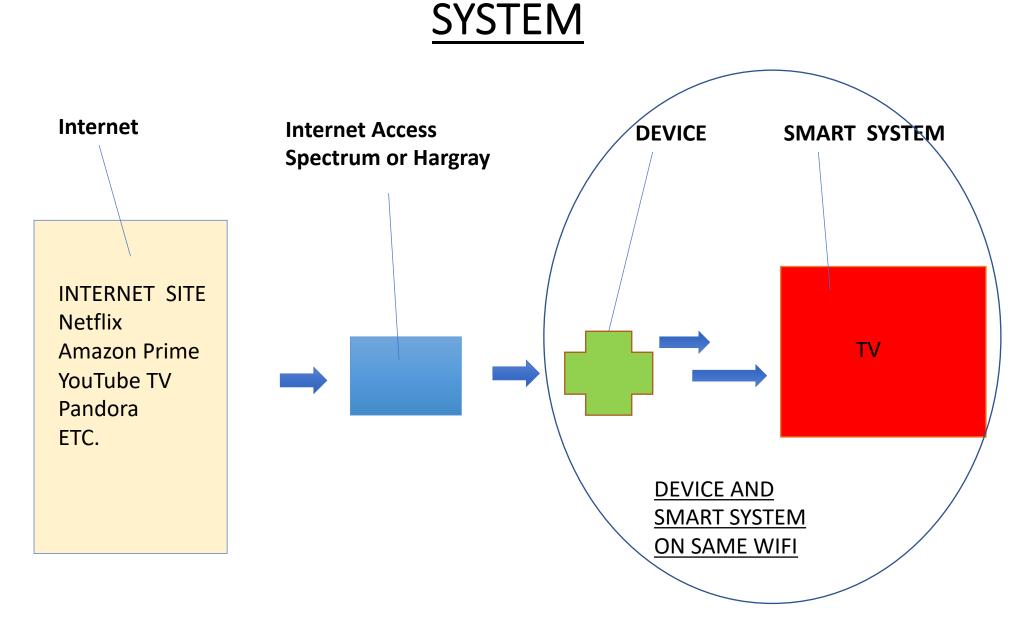

## DEVICE OR SMART SYSTEM NEEDED FOR STREAMING

 STREAMING SMART SYSTEM makes it possible to access and stream (view) content from the internet primarily to your television. Comparison chart attached to presentation.

### **ROKU DEVICE OR SMART SYSTEM**