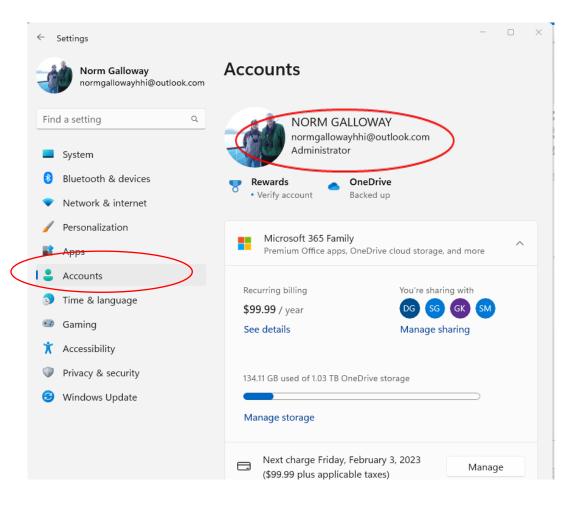

### How do I find my Microsoft ID?

- If you have a Windows PC, you may have a Microsoft ID
- On your PC, go to Settings/Accounts
- If your account name has an email address under it, that email is your account username and the password you use to log into your machine is your Microsoft Account password.

The screen shot is Windows 11