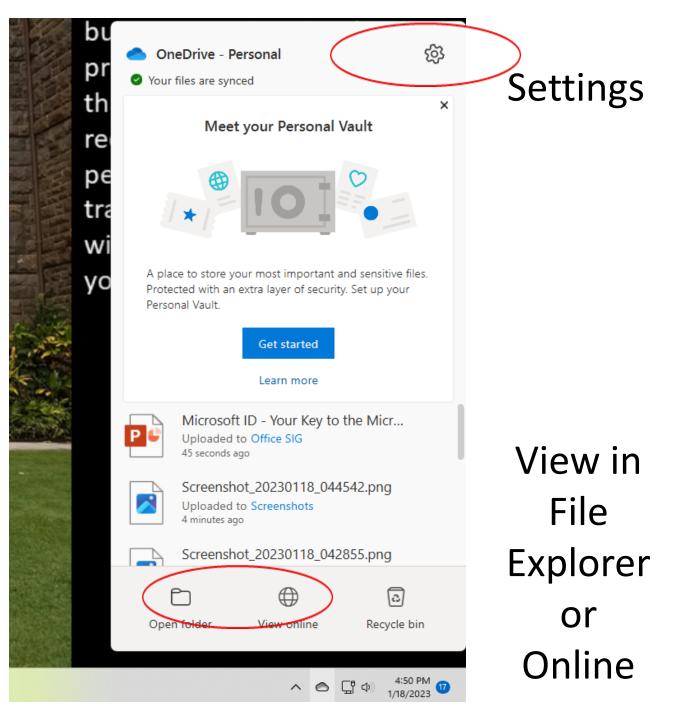

### Using OneDrive

OneDrive is shown as a cloud on the Task Bar System Tray. Click it to get OneDrive Information and Settings.