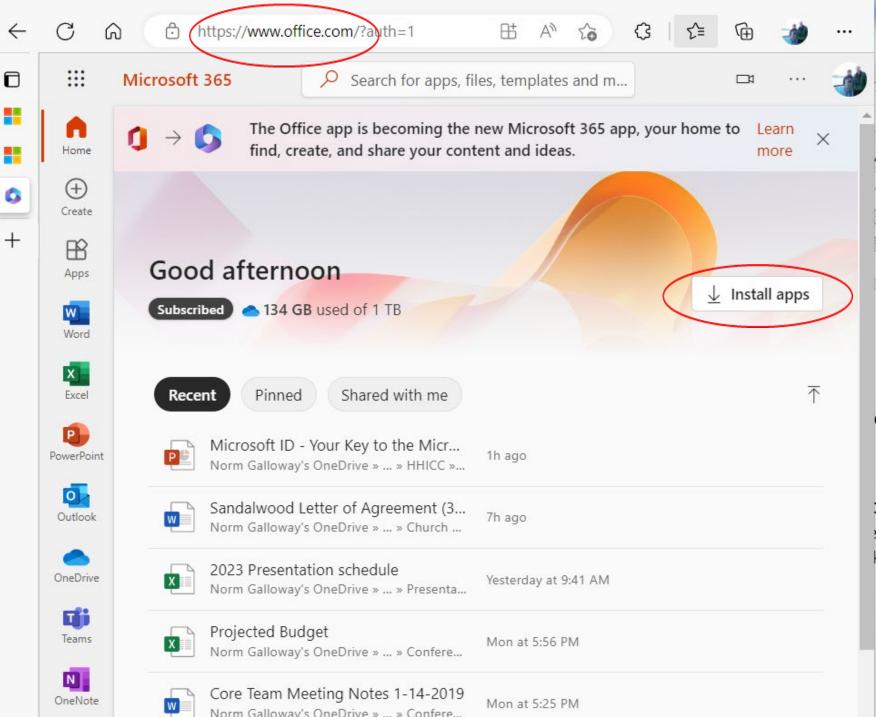

#### Install

- Sign in to Office.com
   <u>from the PC or Mac you</u>
   <u>want to install Office on</u>
- Click on Install and follow the instructions
  - Depending on your internet speed and your PC speed 10 minutes to 1 hour
  - May need the product key
- Begin using!