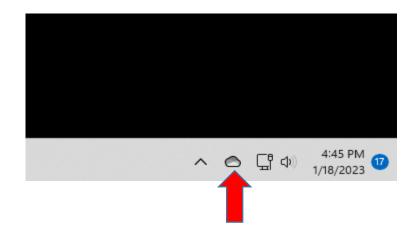

### Using OneDrive

OneDrive is shown as a cloud on the Task Bar System Tray. Click it to get OneDrive Information and Settings.