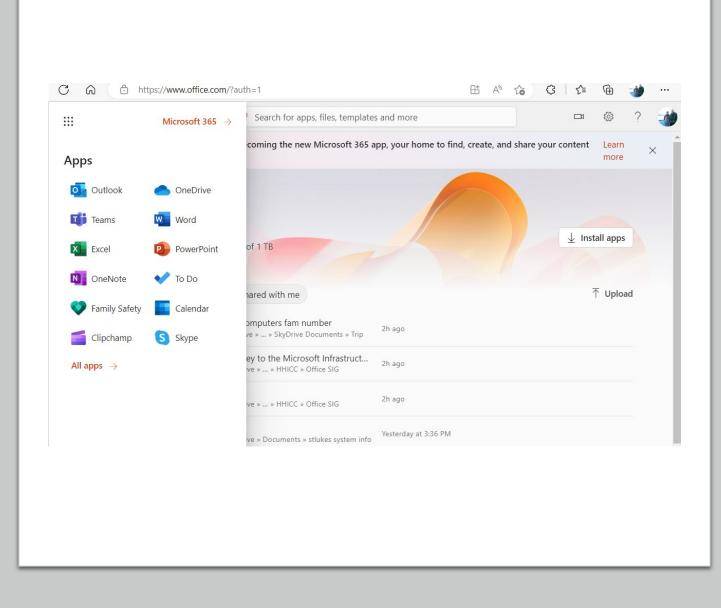

#### Find your favorite files and apps in one place

Quickly access apps like Word, Excel, PowerPoint, and more to get started from any device.

Purchase Apps from Microsoft Store