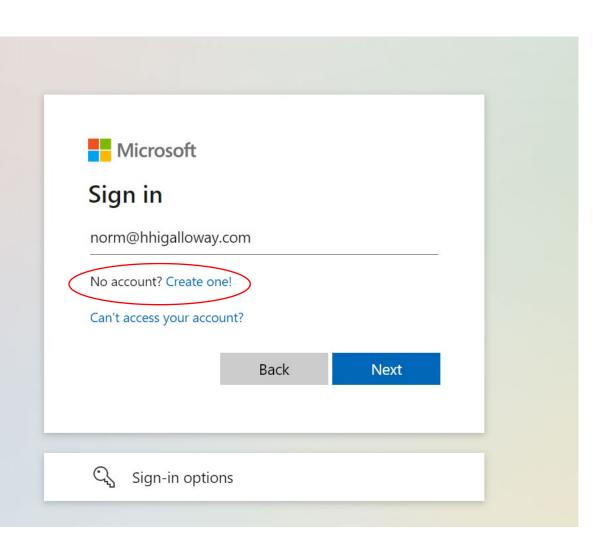

### Getting a Microsoft ID

Go to Office.com and Create an account

Or, when prompted for an email when you start with a new PC – that's your Microsoft ID username.

Note: The username for your account can be any email address that you have access to.

Or, obtain an email from Outlook.com - that is automatically a Microsoft ID

#### Important!!!!

Make sure you save this <u>username and</u> password