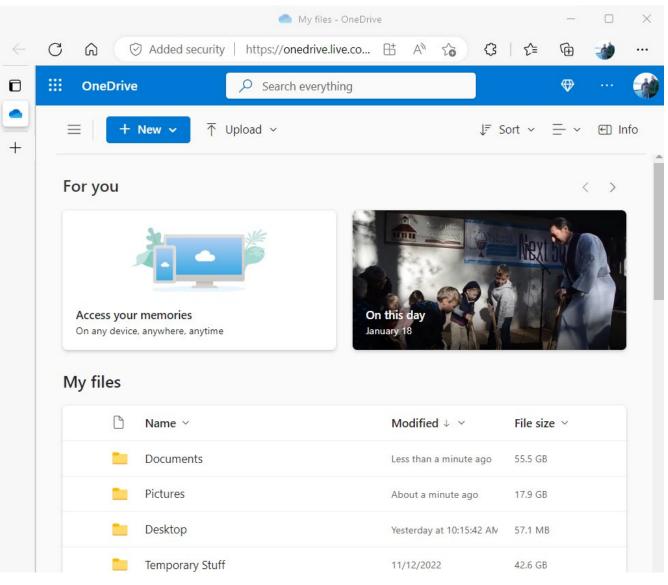

| Document<br>Norman Galloway's OneDrive » Documents                                                                                                                                                                     | 2/18/2022     |
| More                                                                                                                   |                                                                                                                                                                                                                        |               |

### Using OneDrive



OneDrive is shown as a cloud on the Task Bar System Tray. Click it to get OneDrive Information and Settings.



#### **OneDrive View in File Explorer**



### **OneDrive View Online**



#### Demos

- Get to Account from Desktop Start Button
- Word "signed in" account
- MS Store
- Office.com home page
- OneDrive View web office tools