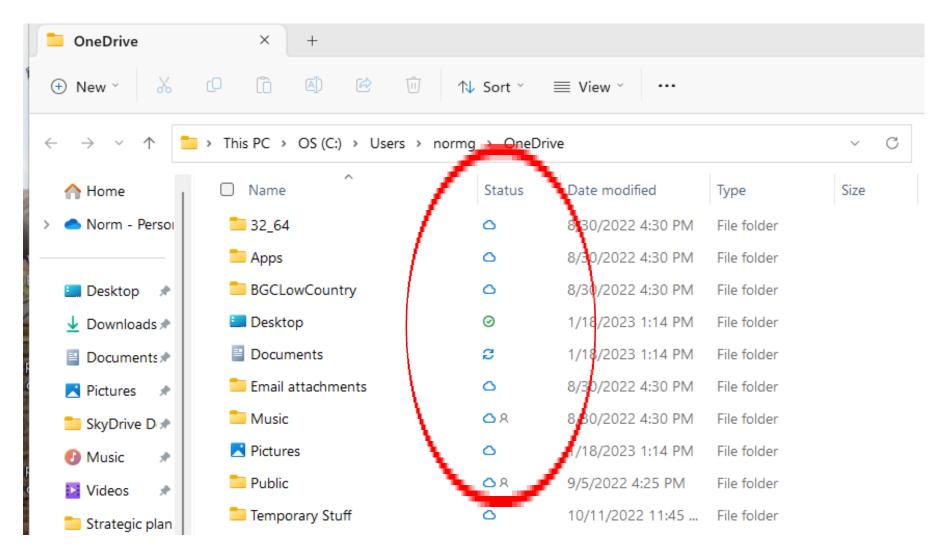

| Document<br>Norman Galloway's OneDrive » Documents                                                                                                                                                                     | 2/18/2022     |
| More                                                                                                                   |                                                                                                                                                                                                                        |               |

### Using OneDrive



OneDrive is shown as a cloud on the Task Bar System Tray. Click it to get OneDrive Information and Settings.



#### **OneDrive View in File Explorer**



### **OneDrive View Online**



#### Demos

- Get to Account from Desktop Start Button
- Word "signed in" account
- MS Store
- Office.com home page
- OneDrive View web office tools