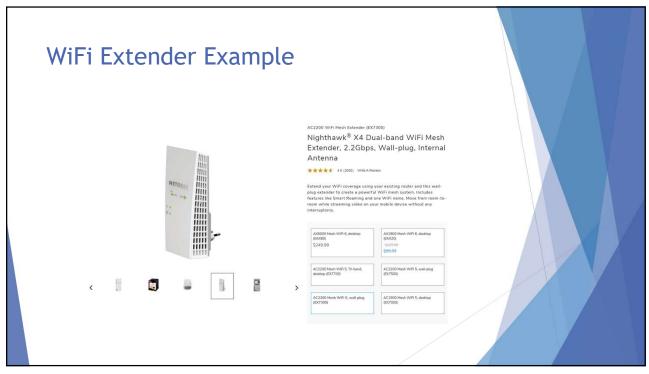

## **Networking Roles**

- Modem connection point between cable and DSL networks and home networks. Only need 1 per home
- ONT Optical Network Terminal connection point between fiber and home network. Only need 1 per home
- ▶ Router Network traffic controller manages all traffic within your home network and with the Internet
- Firewall smart router that uses rules and processing to screen traffic for malware and intruders.
- WiFi Access Point converts a wired network signal to wireless using a WiFi standard
- ▶ WiFi Extender rebroadcast WiFi traffic to extend wireless reach