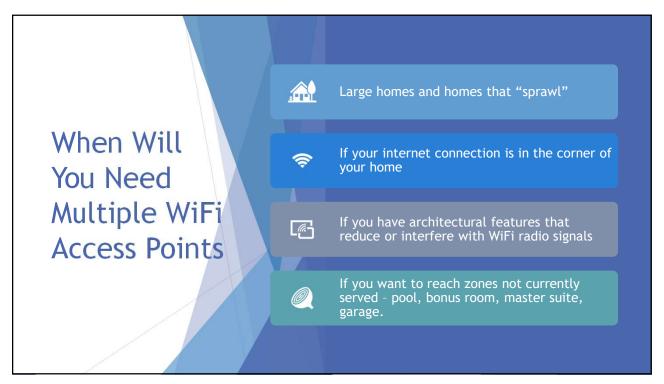

peed Speed Speed Speed Speed Speed Speed Speed Speed Speed Speed Speed Speed Speed Speed Speed Speed Speed Speed Speed Speed Speed Speed Speed Speed Speed Speed Speed Speed Speed Speed Speed Speed Speed Speed Speed Speed Speed Speed Speed Speed Speed Speed Speed Speed Speed Speed Speed Speed Speed Speed Speed Speed Speed Speed Speed Speed Speed Speed Speed Speed Speed Speed Speed Speed Speed Speed Speed Speed Speed Speed Speed Speed Speed Speed Speed Speed Speed Speed Speed Speed Speed Speed Speed Speed Speed Speed Speed Speed Speed Speed Speed Speed Speed Speed Speed Speed Speed Speed Speed Speed Speed Speed Speed Speed Speed Speed Speed Speed Speed Speed Speed Speed Speed Speed Speed Speed Speed Speed Speed Speed Speed Speed Speed Speed Speed Speed Speed Speed Speed Speed Speed S

17