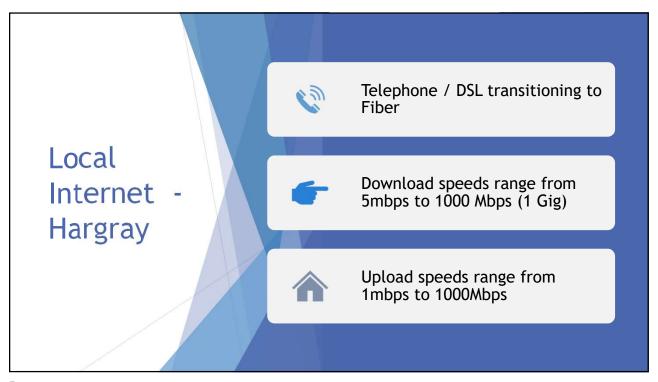

## Basic Elements of Networks

GLOBAL INTERNET

Local Internet Providers

Hargray Spectrum (Time-Warner)

Home Network

Modem Router Switches Wired Connection (Ethernet) Wireless Connection (WiFi)

**Connected Devices** 