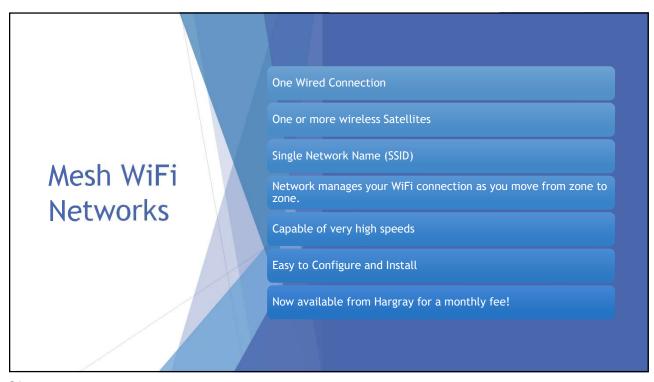

ed Speed Speed Speed Speed Speed Speed Speed Speed Speed Speed Speed Speed Speed Speed Speed Speed Speed Speed Speed Speed Speed Speed Speed Speed Speed Speed Speed Speed Speed Speed Speed Speed Speed Speed Speed Speed Speed Speed Speed Speed Speed Speed Speed Speed Speed Speed Speed Speed Speed Speed Speed Speed Speed Speed Speed Speed Speed Speed Speed Speed Speed Speed Speed Speed Speed Speed Speed Speed Speed Speed Speed Speed Speed Speed Speed Speed Speed Speed Speed Speed Speed Speed Speed Speed Speed Speed Speed Speed Speed Speed Speed Speed Speed Speed Speed Speed Speed Speed Speed Speed Speed Speed Speed Speed Speed Speed Speed Speed Speed Speed Speed Speed Speed Speed Speed Speed Speed Speed Speed Speed Speed Speed Speed Speed Speed Speed Speed Speed Speed Speed Speed S

17