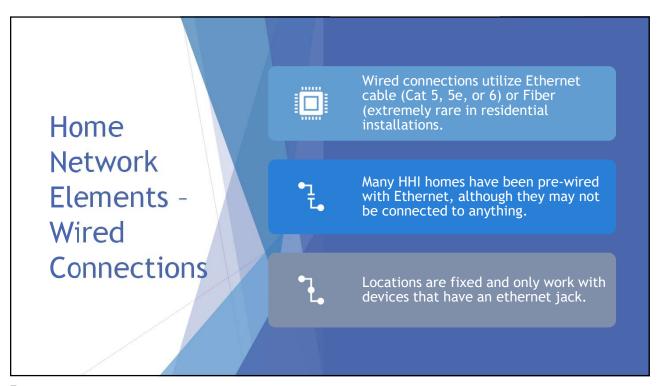

## Basic Elements of Networks

GLOBAL INTERNET

Local Internet Providers

Hargray Spectrum (Time-Warner)

Home Network

Modem Router Switches Wired Connection (Ethernet) Wireless Connection (WiFi)

**Connected Devices** 