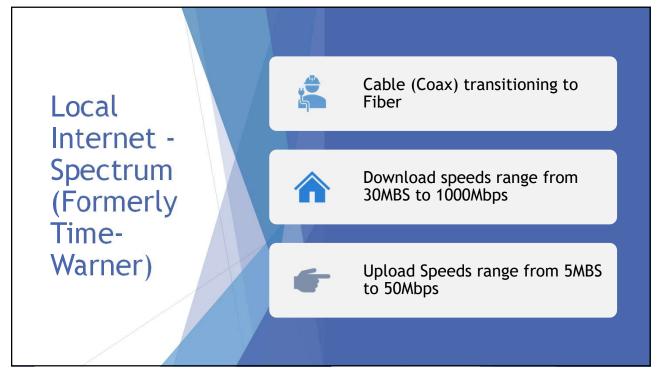

## Basic Elements of Networks

GLOBAL INTERNET

Local Internet Providers

Hargray Spectrum (Time-Warner)

Home Network

Modem Router Switches Wired Connection (Ethernet) Wireless Connection (WiFi)

**Connected Devices** 