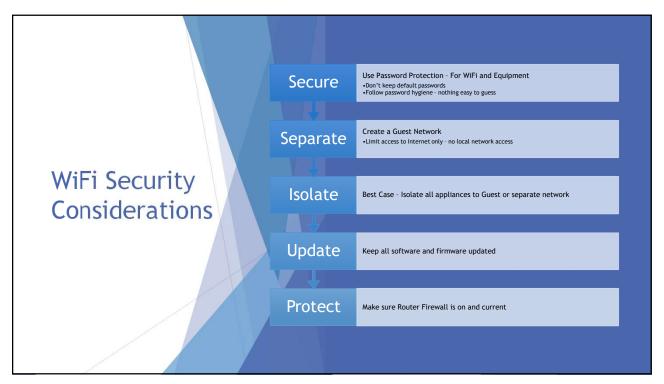

peed Speed Speed Speed Speed Speed Speed Speed Speed Speed Speed Speed Speed Speed Speed Speed Speed Speed Speed Speed Speed Speed Speed Speed Speed Speed Speed Speed Speed Speed Speed Speed Speed Speed Speed Speed Speed Speed Speed Speed Speed Speed Speed Speed Speed Speed Speed Speed Speed Speed Speed Speed Speed Speed Speed Speed Speed Speed Speed Speed Speed Speed Speed Speed Speed Speed Speed Speed Speed Speed Speed Speed Speed Speed Speed Speed Speed Speed Speed Speed Speed Speed Speed Speed Speed Speed Speed Speed Speed Speed Speed Speed Speed Speed Speed Speed Speed Speed Speed Speed Speed Speed Speed Speed Speed Speed Speed Speed Speed Speed Speed Speed Speed Speed Speed Speed Speed Speed Speed Speed Speed Speed Speed Speed Speed Speed Speed Speed Speed Speed S

17