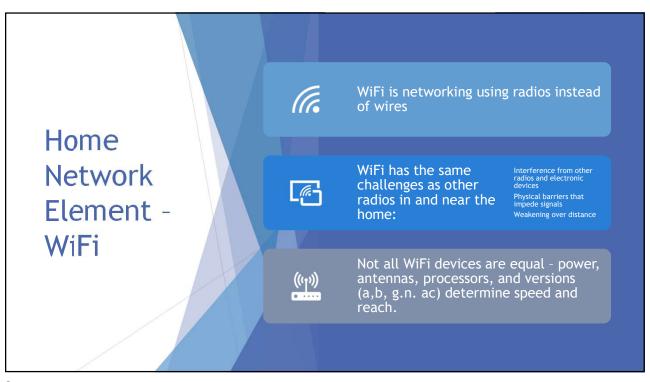

## Basic Elements of Networks

GLOBAL INTERNET

Local Internet Providers

Hargray Spectrum (Time-Warner)

Home Network

Modem Router Switches Wired Connection (Ethernet) Wireless Connection (WiFi)

**Connected Devices** 

## **Networking Roles**

- Modem connection point between cable and DSL networks and home networks. Only need 1 per home
- ONT Optical Network Terminal connection point between fiber and home network. Only need 1 per home
- ▶ Router Network traffic controller manages all traffic within your home network and with the Internet
- Firewall smart router that uses rules and processing to screen traffic for malware and intruders.
- WiFi Access Point converts a wired network signal to wireless using a WiFi standard
- ▶ WiFi Extender rebroadcast WiFi traffic to extend wireless reach