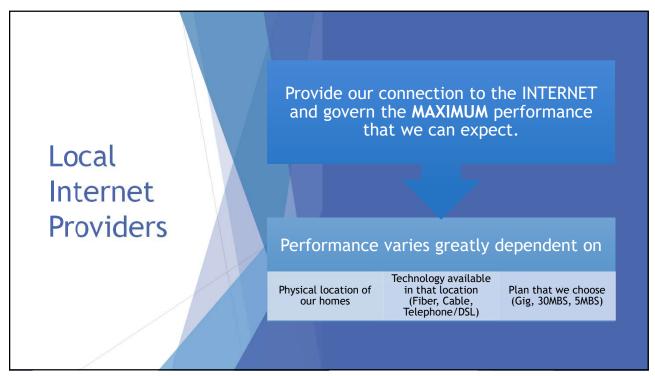

## Basic Elements of Networks

GLOBAL INTERNET

Local Internet Providers

Hargray Spectrum (Time-Warner)

Home Network

Modem Router Switches Wired Connection (Ethernet) Wireless Connection (WiFi)

**Connected Devices** 