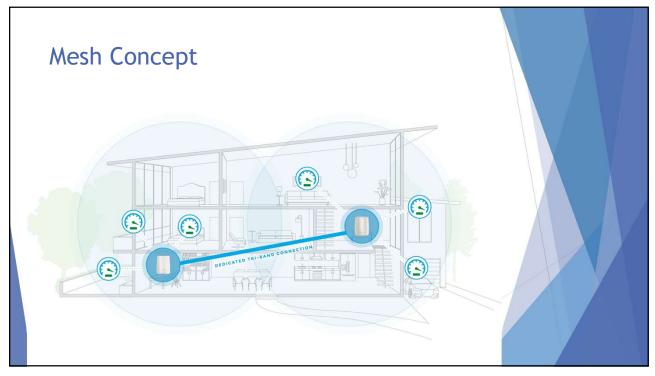

Speed Speed Speed Speed Speed Speed Speed Speed Speed Speed Speed Speed Speed Speed Speed Speed Speed Speed Speed Speed Speed Speed Speed Speed Speed Speed Speed Speed Speed Speed Speed Speed Speed Speed Speed Speed Speed Speed Speed Speed Speed Speed Speed Speed Speed Speed Speed Speed Speed Speed Speed Speed Speed Speed Speed Speed Speed Speed Speed Speed Speed Speed Speed Speed Speed Speed Speed Speed Speed Speed Speed Speed Speed Speed Speed Speed Speed Speed Speed Speed Speed Speed Speed Speed Speed Speed Speed Speed Speed Speed Speed Speed Speed Speed Speed Speed Speed Speed Speed Speed Speed Speed Speed Speed Speed Speed Speed Speed Speed Speed Speed Speed Speed Speed Speed Speed Speed Speed Speed Speed Speed Speed Speed Speed Speed Speed Speed Speed Speed Speed Speed S

17