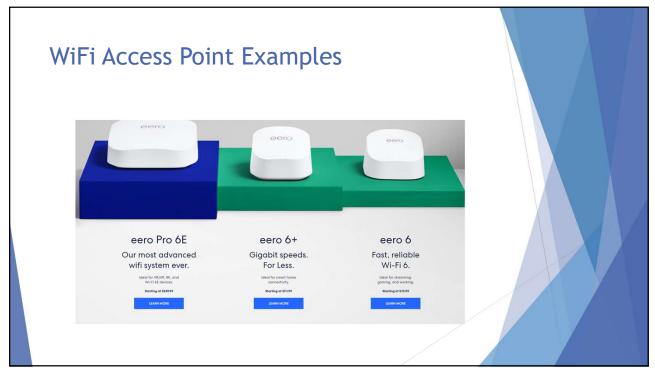

## **Networking Roles**

- Modem connection point between cable and DSL networks and home networks. Only need 1 per home
- ONT Optical Network Terminal connection point between fiber and home network. Only need 1 per home
- ▶ Router Network traffic controller manages all traffic within your home network and with the Internet
- Firewall smart router that uses rules and processing to screen traffic for malware and intruders.
- WiFi Access Point converts a wired network signal to wireless using a WiFi standard
- ▶ WiFi Extender rebroadcast WiFi traffic to extend wireless reach