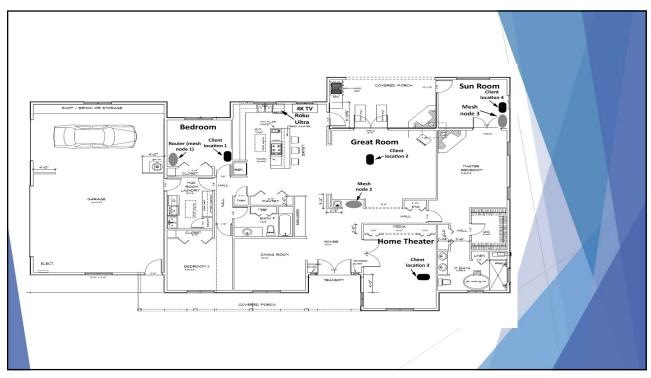

## Modem - Router - WiFi Access Point Combo

Ways to Improve WiFi Reach and Speed

Speed

Speed

Speed

Speed

Speed Speed

Speed Speed