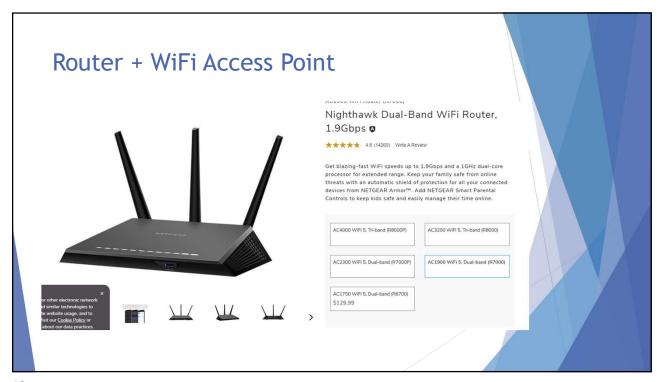

## **Network Equipment Options**

- Modem
- ▶ Modem + Router
- ▶ Modem + Router + Wifi Access Point
- Router
- ▶ Router + WiFi Access Point

11