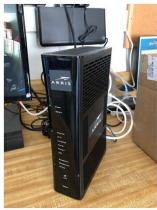

## Modem - Router - WiFi Access Point Combo

Ways to Improve WiFi Reach and Speed

Speed

Speed

Speed

Speed

Speed Speed

Speed Speed