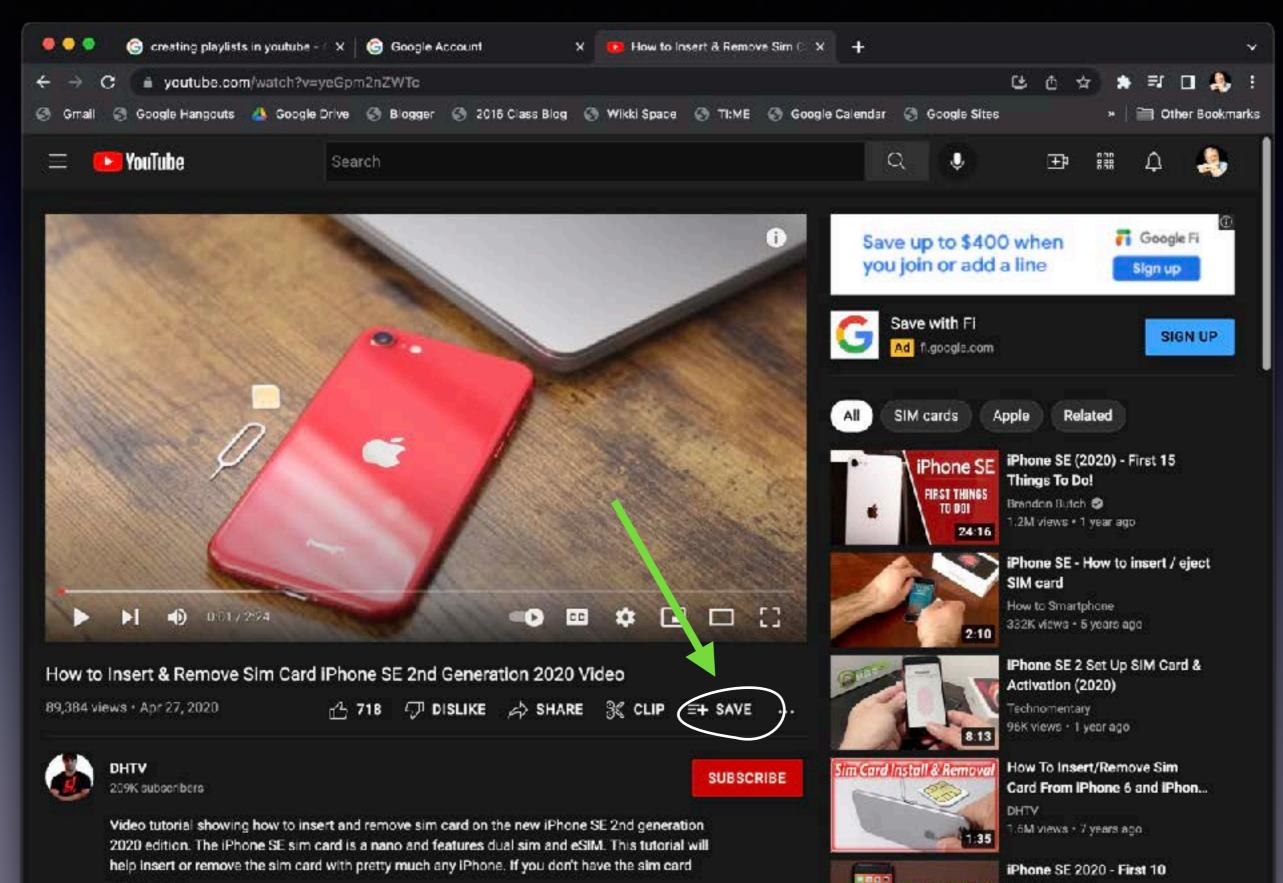

| cribe       | Button                               |                             | SUBSCRIBE        |
| Eubscriptions<br>Eubscriptions |                       | Music<br>al Arts             | 115 views + Streamed 20 hours a<br>IUP Department of Music<br>The IUP Vocal Area welcomes a d<br>New | <b>Q</b> Q  | SIK - Dr. Oliver Lo, directo         |                             | ns and           |
|                                |                       | 1:40:45                      | New                                                                                                  |             | iductor and coach to present two rec | ritals with IUP students an | d faculty.       |

### Create a Playlist



iPhone SE 2020 - First 10











## Under the video, click Save



### Under the video, click Save



### Under the video, click Save



#### Alternative Method

#### Click on the three dots



#### Alternative Method



#### Alternative Method



#### Alternative Method



#### Alternative Method



#### Alternative Method



#### Alternative Method



#### Alternative Method



#### Alternative Method



## Viewing History

Your viewing history is automatically saved

## That's It!

# Next week Jolyn will talk about how to upload your own videos

## That's It!

# Using YouTube Studio

## Questions?





© JFS 2022