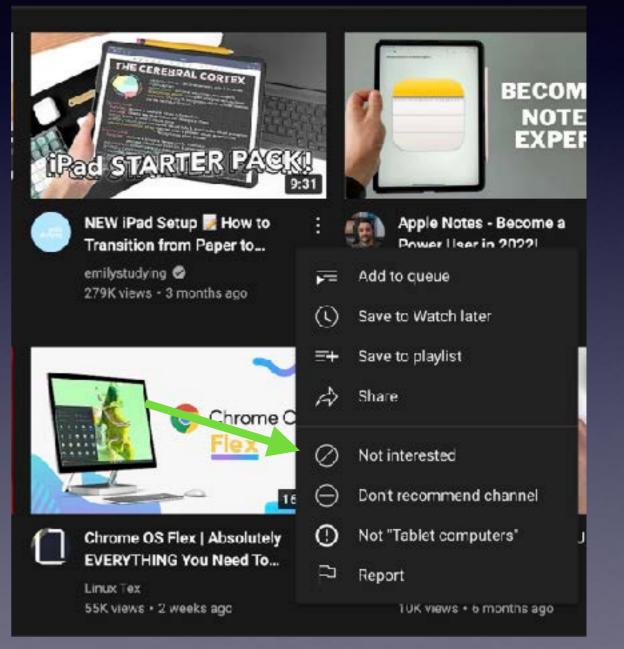

c<br>The IUP Vocal Area welcomes a d<br>New | <b>Q</b> Q  | SIK - Dr. Oliver Lo, directo         |                             | ns and           |
|                                |                       | 1:40:45                      | New                                                                                                  |             | iductor and coach to present two rec | ritals with IUP students an | d faculty.       |

### Create a Playlist



iPhone SE 2020 - First 10











## Under the video, click Save



### Under the video, click Save



### Under the video, click Save



#### Alternative Method

#### Click on the three dots



#### Alternative Method



#### Alternative Method



#### Alternative Method



#### Alternative Method



#### Alternative Method



#### Alternative Method



#### Alternative Method



#### Alternative Method



## Viewing History

Your viewing history is automatically saved

## That's It!

# Next week Jolyn will talk about how to upload your own videos

## That's It!

# Using YouTube Studio

## Questions?





© JFS 2022