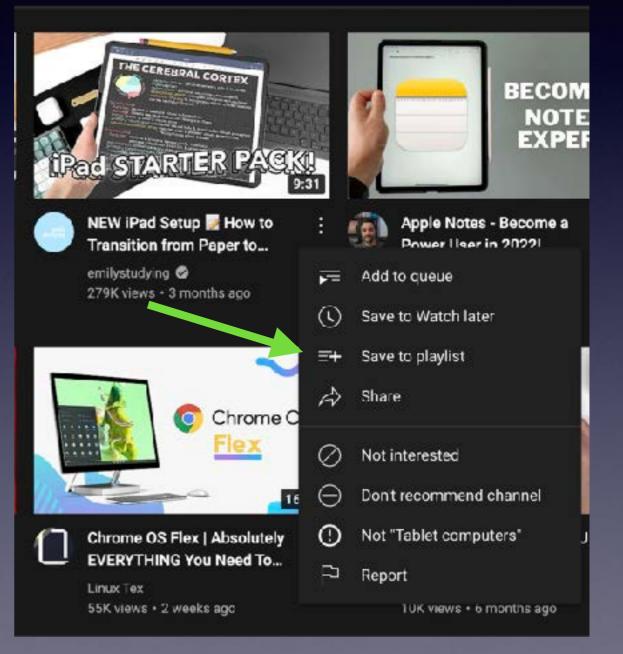

views + Streamed 20 hours a<br>IUP Department of Music<br>The IUP Vocal Area welcomes a d<br>New | <b>Q</b> Q  | SIK - Dr. Oliver Lo, directo         |                             | ns and           |
|                                |                       | 1:40:45                      | New                                                                                                  |             | iductor and coach to present two rec | ritals with IUP students an | d faculty.       |

### Create a Playlist



iPhone SE 2020 - First 10











## Under the video, click Save



### Under the video, click Save



### Under the video, click Save



#### Alternative Method

#### Click on the three dots



#### Alternative Method



#### Alternative Method



#### Alternative Method



#### Alternative Method



#### Alternative Method



#### Alternative Method



#### Alternative Method



#### Alternative Method



## Viewing History

Your viewing history is automatically saved

## That's It!

# Next week Jolyn will talk about how to upload your own videos

## That's It!

# Using YouTube Studio

## Questions?





© JFS 2022