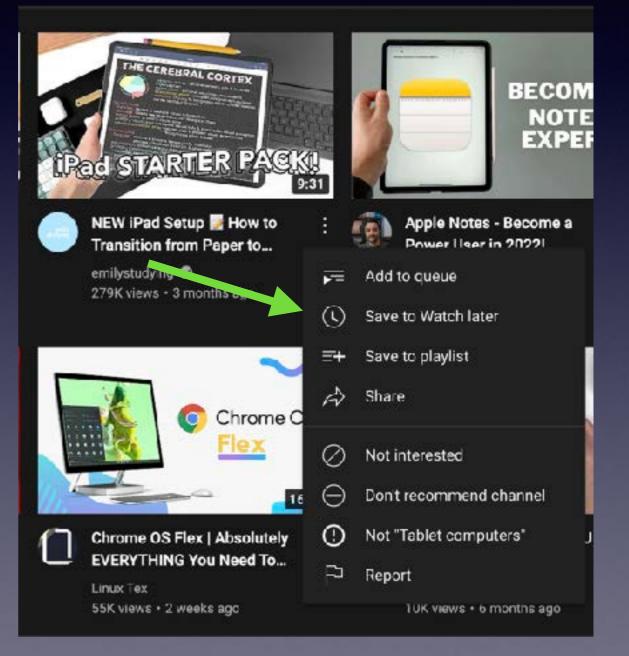

r>al Arts             | 115 views + Streamed 20 hours a<br>IUP Department of Music<br>The IUP Vocal Area welcomes a d<br>New | <b>Q</b> Q  | SIK - Dr. Oliver Lo, directo         |                             | ns and           |
|                                |                       | 1:40:45                      | New                                                                                                  |             | iductor and coach to present two rec | ritals with IUP students an | d faculty.       |

### Create a Playlist



iPhone SE 2020 - First 10











## Under the video, click Save



### Under the video, click Save



### Under the video, click Save



#### Alternative Method

#### Click on the three dots



#### Alternative Method



#### Alternative Method



#### Alternative Method



#### Alternative Method



#### Alternative Method



#### Alternative Method



#### Alternative Method



#### Alternative Method



## Viewing History

Your viewing history is automatically saved

## That's It!

# Next week Jolyn will talk about how to upload your own videos

## That's It!

# Using YouTube Studio

## Questions?





© JFS 2022