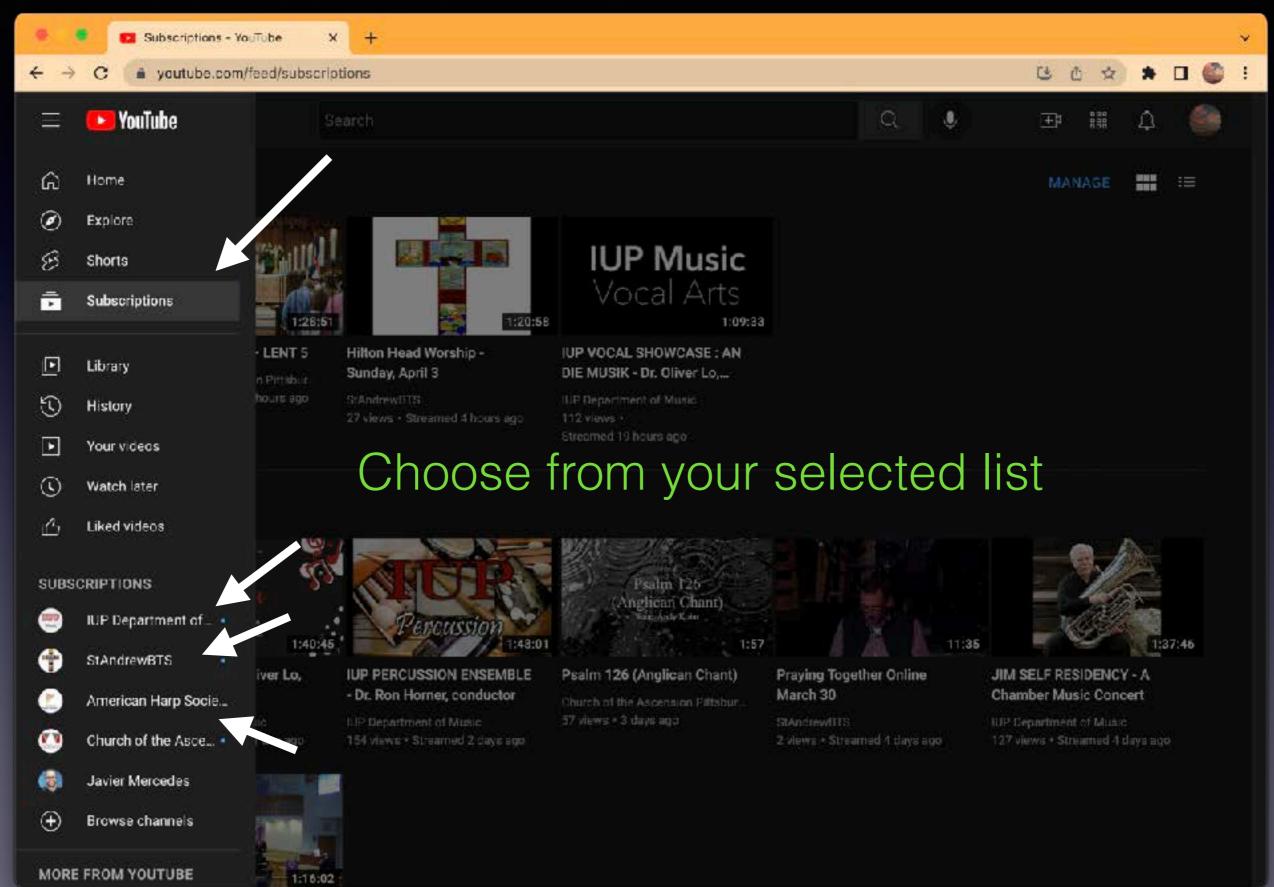

### Subscribe to other channels

|                               | Subscriptions - Ye    | ouTube X            | +                                                 |                                                           |                               | *                               |
|-------------------------------|-----------------------|---------------------|---------------------------------------------------|-----------------------------------------------------------|-------------------------------|---------------------------------|
| $\leftrightarrow \rightarrow$ | C 🔒 yautube.com       | /feed/subscrip      | otions                                            |                                                           |                               | C 🖄 🖈 🖬 🌑 🗄                     |
|                               | 🕒 YouTube             | 3                   | Click tl                                          | ne Subs                                                   | scriptio                      | ns Button                       |
| ය                             | Home                  |                     |                                                   |                                                           |                               | MANAGE :=                       |
| Ø                             | Explore               |                     |                                                   |                                                           |                               |                                 |
| S                             | Shorts                | THUL                |                                                   | IUP Music                                                 |                               |                                 |
| 1                             | Subscriptions         | 1:28:51             | 1:20:58                                           | Vocal Arts                                                |                               |                                 |
| Þ                             | Library               | • LENT 5            | Hillon Head Worship -<br>Sunday, April 3          | IUP VOCAL SHOWCASE : AN<br>DIE MUSIK - Dr. Oliver Lo,     |                               |                                 |
| 3                             | History               | hours ago           | SFAndrewITTS<br>27 views • Streamed 4 hours ago   | ILP Department of Music<br>112 views                      |                               |                                 |
| Þ                             | Your videos           |                     |                                                   | Streamed 19 hours ago                                     |                               |                                 |
| C                             | Watch later           |                     |                                                   |                                                           |                               |                                 |
| 凸                             | Liked videos          | 100 m               |                                                   | WAR STOCKED YINT - CONSTRUCTION                           |                               |                                 |
| SUBS                          | CRIPTIONS             | 5                   | AHGHEN                                            | Psalm 125<br>Anglican Chant)                              |                               |                                 |
| •                             | IUP Department of _ • | 1:40:45             | Percussion 1:48:01                                | Variabale K.ter<br>1:57                                   | 11:3                          | 1:37:46                         |
| •                             | StAndrewBTS           | 1:40:45<br>iver Lo, | IUP PERCUSSION ENSEMBLE                           | Psalm 126 (Anglican Chant)                                | Praying Together Online       | JIM SELF RESIDENCY - A          |
| ٢                             | American Harp Socie   |                     | Dr. Ron Horner, conductor  UP Department of Music | Church of the Ascension Piltsbur<br>57 views • 3 days ago | March 30<br>StandrewfITS      | Chamber Music Concert           |
| 0                             | Church of the Asce •  | ) day ago           | 154 views * Streamed 2 days ago                   |                                                           | 2 views + Streamed 1 days ago | 127 views • Streamed 4 days ago |
| -                             | Javier Mercedes       | No.                 |                                                   |                                                           |                               |                                 |
| $\oplus$                      | Browse channels       | -                   |                                                   |                                                           |                               |                                 |
| MORE                          | FROM YOUTUBE          | PE INTANO           |                                                   |                                                           |                               |                                 |

### Click the Subscriptions Button

|                          | iup department of music - You X +                  |                                                                                                                                                          |                                                             | 7                             |
|--------------------------|----------------------------------------------------|----------------------------------------------------------------------------------------------------------------------------------------------------------|-------------------------------------------------------------|-------------------------------|
| $\leftrightarrow$        | C 🔒 youtube.com/results?search_query=iup+departm   | nent+of+music                                                                                                                                            |                                                             | ଓ 순 ☆ 🔹 🗆 🦺 :                 |
| 🙆 Ста                    | il 🕝 Google Hangouts 🔺 Google Drive 💮 Blogger 💮 20 | 016 Class Blog 🕜 Wikki Space 🔇 TI:ME                                                                                                                     | 💮 Google Calendar 🛛 Google Sites                            | *   🚞 Other Bookmark          |
|                          | <b>VouTube</b> iup department of mu                | sic                                                                                                                                                      | XQI                                                         | æ 📰 🇘                         |
| fin<br>Harre<br>Explore  | Type name in<br>Music                              | nto the Sea                                                                                                                                              | rch Window                                                  | SUBSCRIBE                     |
| Shorts                   | Latest from IUP Department of Music                |                                                                                                                                                          |                                                             |                               |
| Subscriptions<br>Library | <b>IUP Music</b><br>Vocal Arts                     | IUP VOCAL SHOWCASE : AN DI<br>115 views - Streamed 20 hours ago<br>IUP Department of Music<br>The IUP Vocal Area welcomes a distinguished of<br>New      | E MUSIK - Dr. Oliver Lo, director                           | tais with IUP students and    |
|                          | 1:09:33                                            | VIVA OPERA - Dr. Oliver Lo, direct<br>171 views - Streamed 1 day ago<br>IUP Department of Music<br>The IUP Vocal Area welcomes a distinguished of<br>New | ctor<br>opera conductor and coach to present two recitals w | ith IUP students and faculty. |