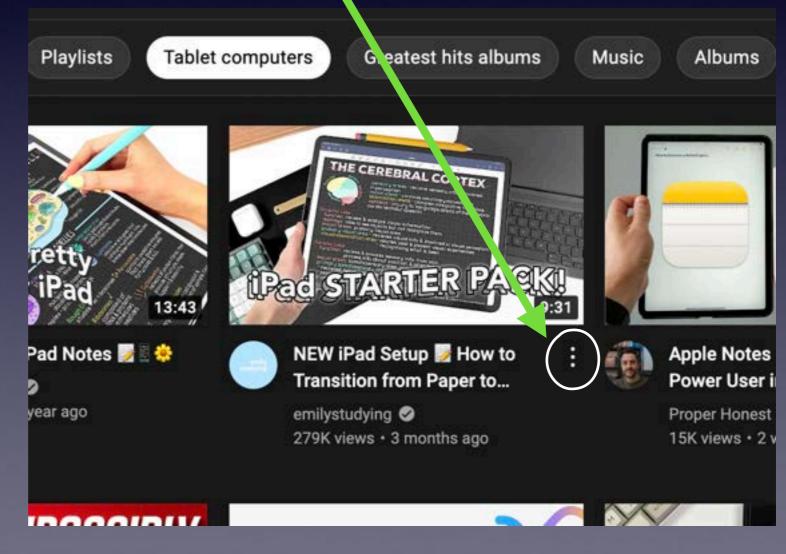

ons<br>Eubscriptions |                       | Music<br>al Arts             | 115 views + Streamed 20 hours a<br>IUP Department of Music<br>The IUP Vocal Area welcomes a d<br>New | <b>Q</b> Q  | SIK - Dr. Oliver Lo, directo         |                             | ns and           |
|                                |                       | 1:40:45                      | New                                                                                                  |             | iductor and coach to present two rec | ritals with IUP students an | d faculty.       |

### Create a Playlist



iPhone SE 2020 - First 10











## Under the video, click Save



### Under the video, click Save



### Under the video, click Save



#### Alternative Method

#### Click on the three dots



#### Alternative Method



#### Alternative Method



#### Alternative Method



#### Alternative Method



#### Alternative Method



#### Alternative Method



#### Alternative Method



#### Alternative Method



## Viewing History

Your viewing history is automatically saved

## That's It!

# Next week Jolyn will talk about how to upload your own videos

## That's It!

# Using YouTube Studio

## Questions?





© JFS 2022