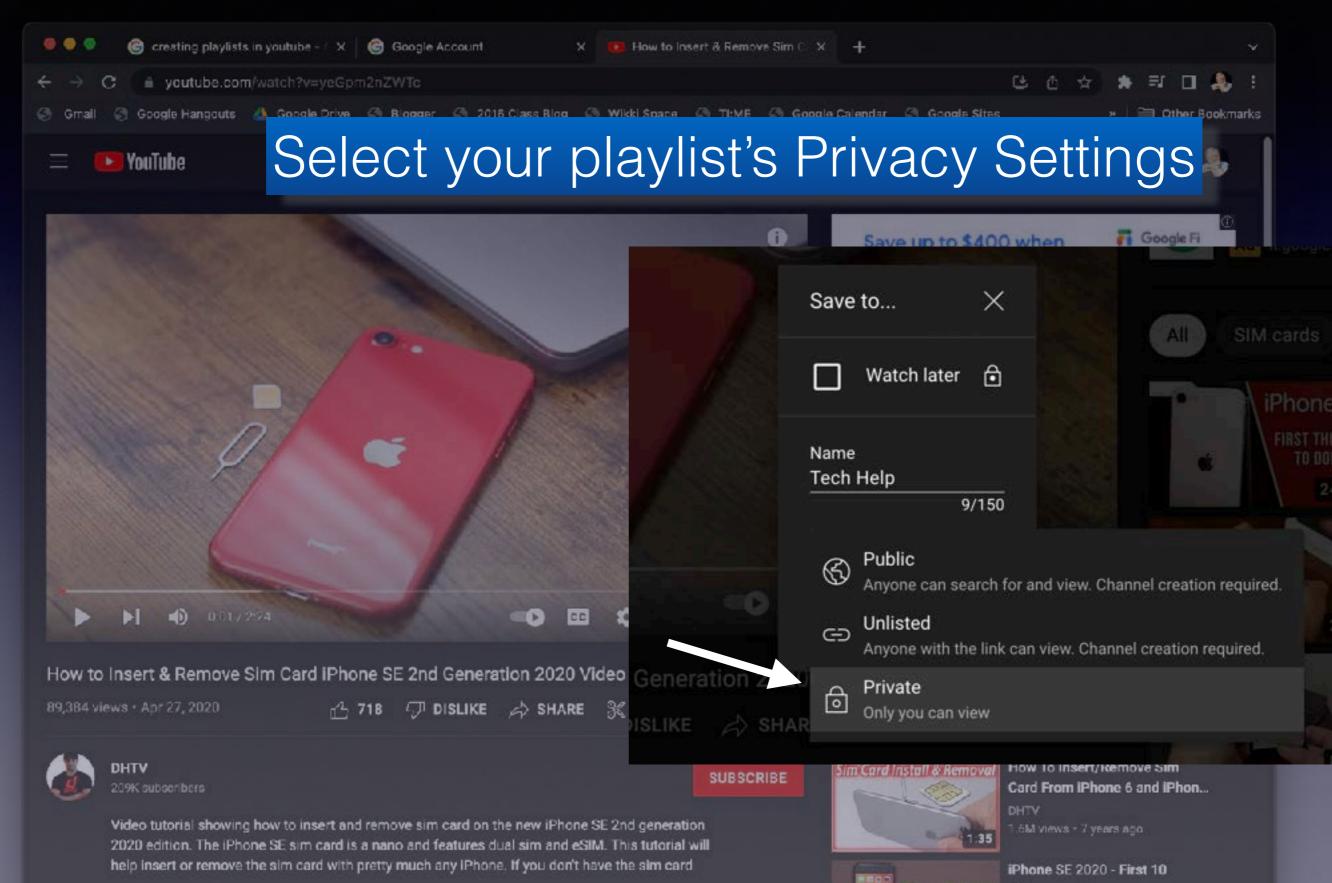

### Create a Playlist

iPhone SE 2020 - First 10

## Under the video, click Save

### Under the video, click Save