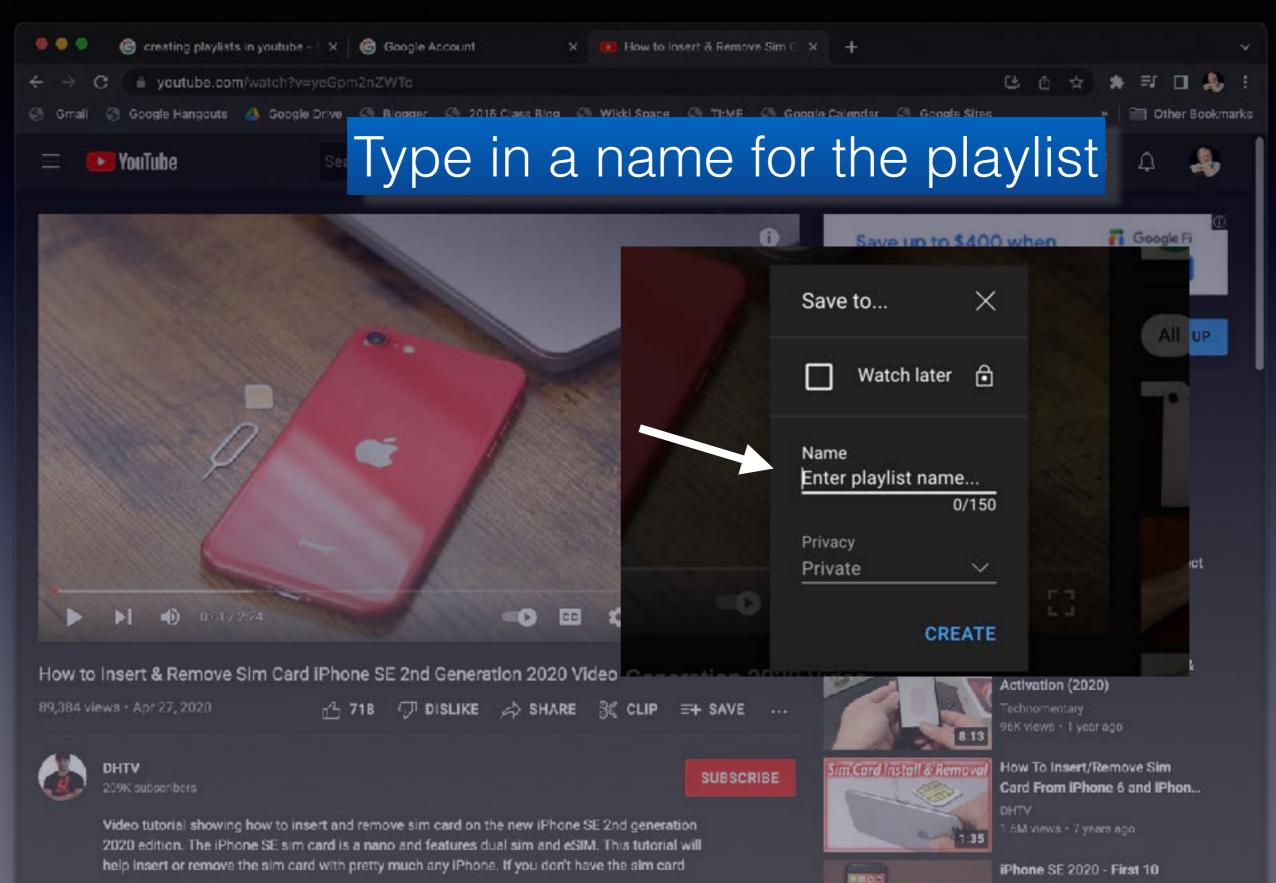

### Create a Playlist

iPhone SE 2020 - First 10

## Under the video, click Save

### Under the video, click Save