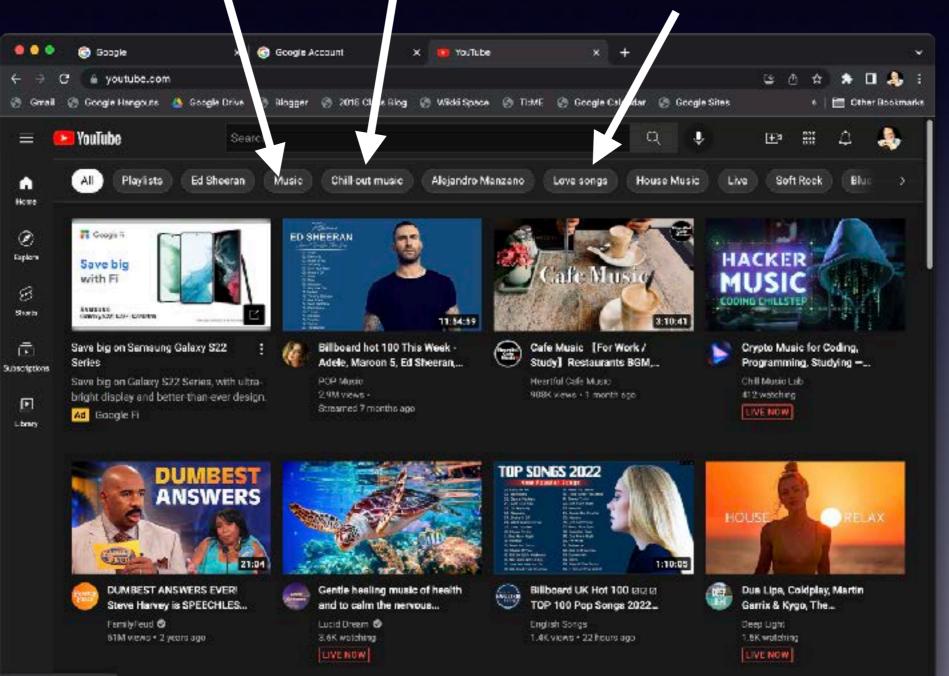

# Using the Search Function You can also search for your own topic

**JAMS** 

# Using the Search Function

### Enter a topic in the search window

Soothing Relaxation @ 11M views · 5 years ago Ovorien Outdoor Adventures 🤡 165M views - 3 months ago

Church of the Ascension Pittsbur... 133 views · Streamed 10 hours ago