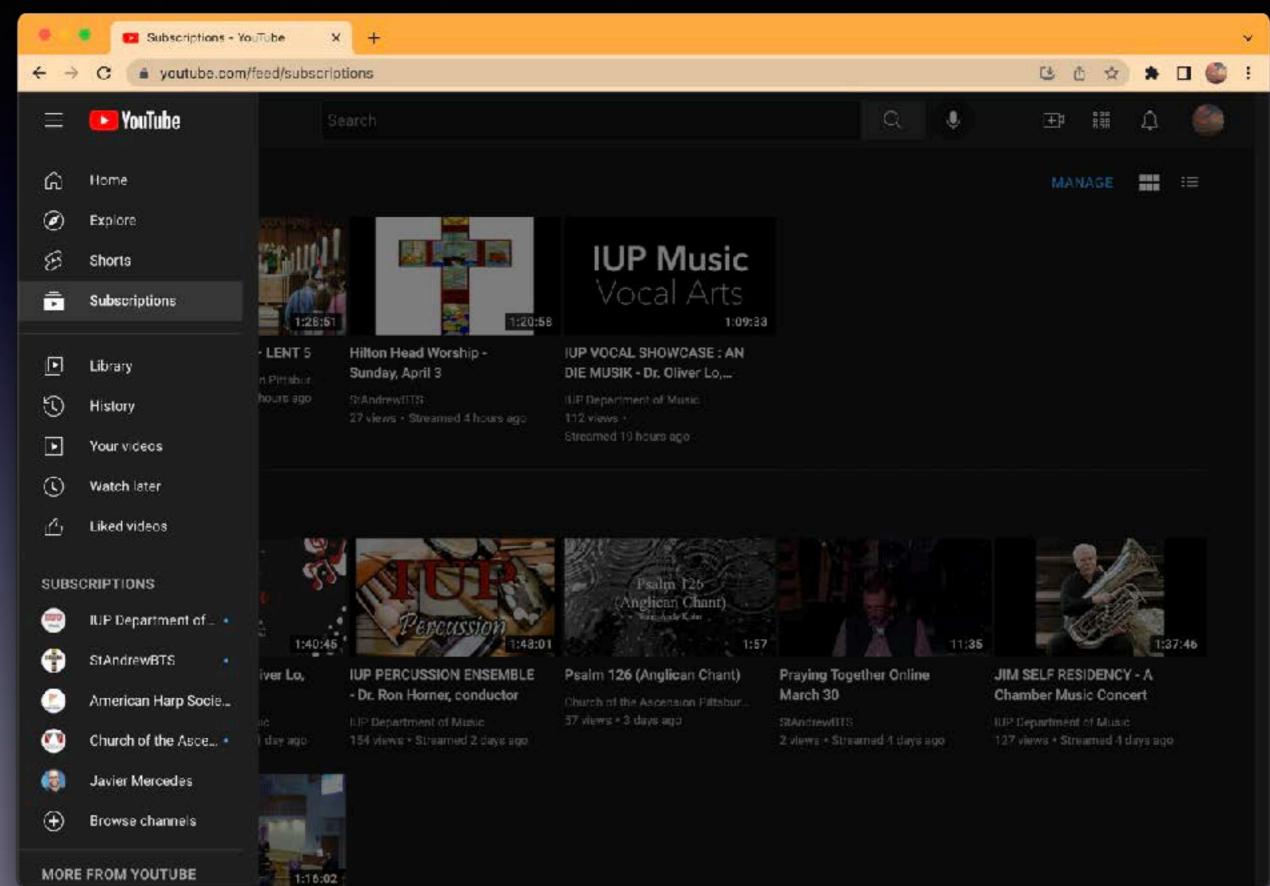

### Subscribe to other channels

### Subscribe to other channels

|                               | Subscriptions - Ye    | ouTube X            | +                                                 |                                                           |                               | *                               |
|-------------------------------|-----------------------|---------------------|---------------------------------------------------|-----------------------------------------------------------|-------------------------------|---------------------------------|
| $\leftrightarrow \rightarrow$ | C 🔒 yautube.com       | /feed/subscrip      | otions                                            |                                                           |                               | C 🖄 🖈 🖬 🌑 🗄                     |
|                               | 🕒 YouTube             | 3                   | Click tl                                          | ne Subs                                                   | scriptio                      | ns Button                       |
| ය                             | Home                  |                     |                                                   |                                                           |                               | MANAGE :=                       |
| Ø                             | Explore               |                     |                                                   |                                                           |                               |                                 |
| S                             | Shorts                | THUL                |                                                   | IUP Music                                                 |                               |                                 |
| 1                             | Subscriptions         | 1:28:51             | 1:20:58                                           | Vocal Arts                                                |                               |                                 |
| Þ                             | Library               | • LENT 5            | Hillon Head Worship -<br>Sunday, April 3          | IUP VOCAL SHOWCASE : AN<br>DIE MUSIK - Dr. Oliver Lo,     |                               |                                 |
| 3                             | History               | hours ago           | SFAndrewITTS<br>27 views • Streamed 4 hours ago   | ILP Department of Music<br>112 views                      |                               |                                 |
| Þ                             | Your videos           |                     |                                                   | Streamed 19 hours ago                                     |                               |                                 |
| C                             | Watch later           |                     |                                                   |                                                           |                               |                                 |
| 凸                             | Liked videos          | 100 m               |                                                   | WAR STOCKED YINT - CONSTRUCTION                           |                               |                                 |
| SUBS                          | CRIPTIONS             | 5                   | AHGHEN                                            | Psalm 125<br>Anglican Chant)                              |                               |                                 |
| •                             | IUP Department of _ • | 1:40:45             | Percussion 1:48:01                                | Variabale K.ter<br>1:57                                   | 11:3                          | 1:37:46                         |
| •                             | StAndrewBTS           | 1:40:45<br>iver Lo, | IUP PERCUSSION ENSEMBLE                           | Psalm 126 (Anglican Chant)                                | Praying Together Online       | JIM SELF RESIDENCY - A          |
| ٢                             | American Harp Socie   |                     | Dr. Ron Horner, conductor  UP Department of Music | Church of the Ascension Piltsbur<br>57 views • 3 days ago | March 30<br>StandrewfITS      | Chamber Music Concert           |
| 0                             | Church of the Asce •  | ) day ago           | 154 views * Streamed 2 days ago                   |                                                           | 2 views + Streamed 1 days ago | 127 views • Streamed 4 days ago |
| -                             | Javier Mercedes       | No.                 |                                                   |                                                           |                               |                                 |
| $\oplus$                      | Browse channels       | -                   |                                                   |                                                           |                               |                                 |
| MORE                          | FROM YOUTUBE          | PE INTANO           |                                                   |                                                           |                               |                                 |