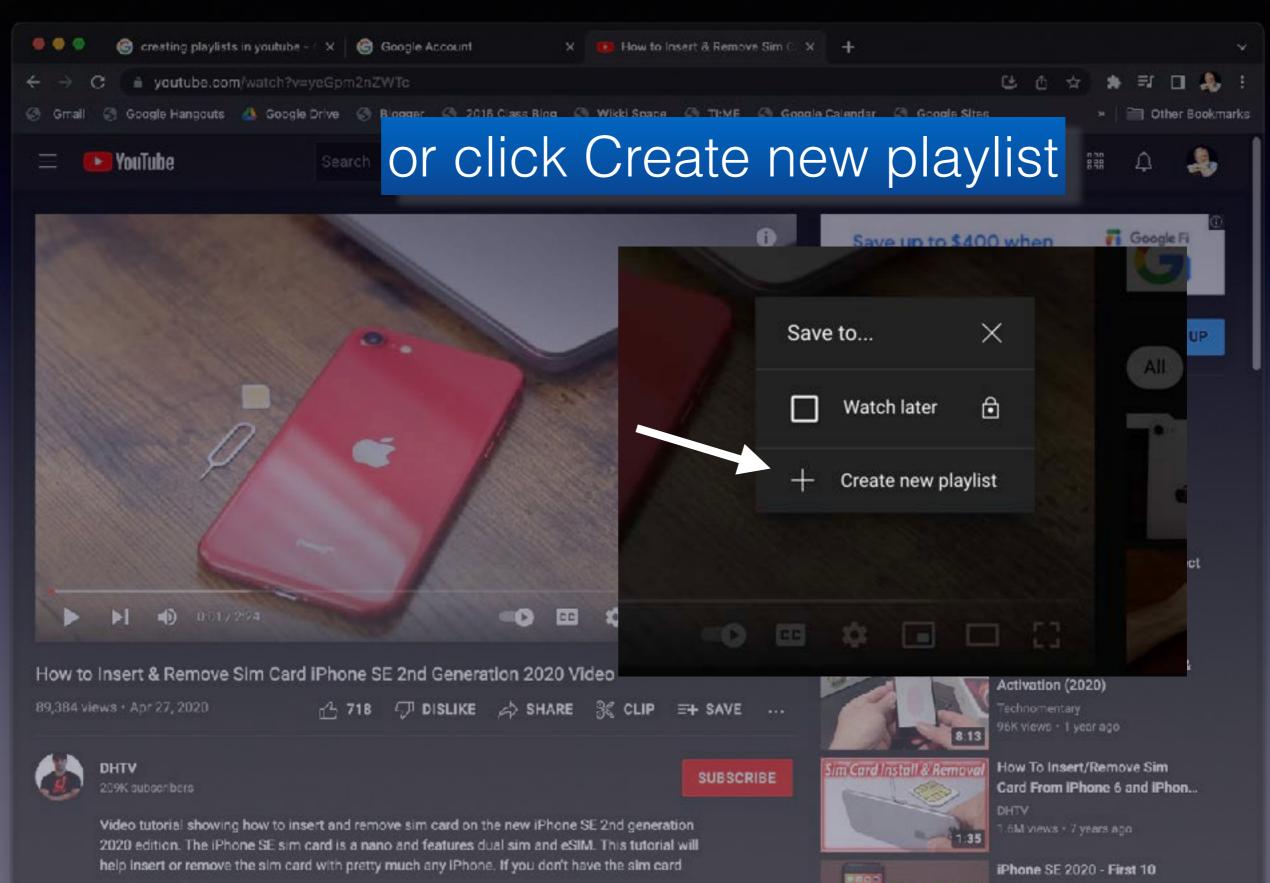

### Create a Playlist

iPhone SE 2020 - First 10

## Under the video, click Save

### Under the video, click Save