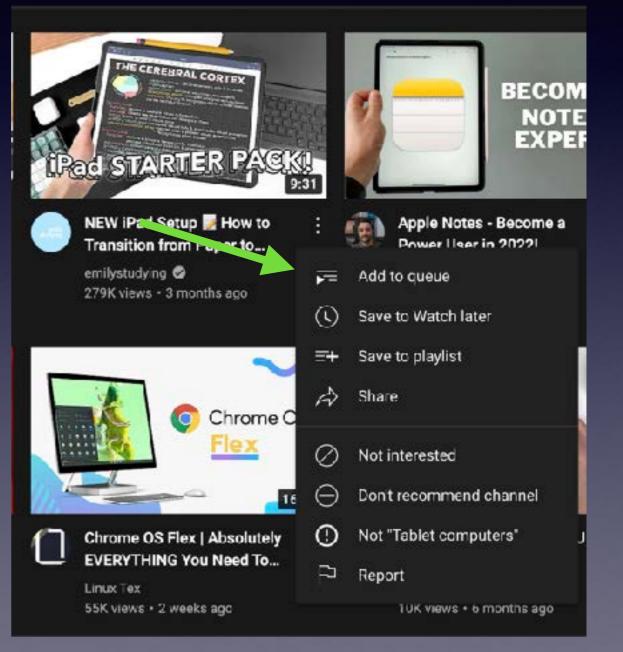

| Music<br>al Arts             | 115 views + Streamed 20 hours a<br>IUP Department of Music<br>The IUP Vocal Area welcomes a d<br>New | <b>Q</b> Q  | SIK - Dr. Oliver Lo, directo         |                             | ns and           |
|                                |                       | 1:40:45                      | New                                                                                                  |             | iductor and coach to present two rec | ritals with IUP students an | d faculty.       |

### Create a Playlist



iPhone SE 2020 - First 10











## Under the video, click Save



### Under the video, click Save



### Under the video, click Save



#### Alternative Method

#### Click on the three dots



#### Alternative Method



#### Alternative Method



#### Alternative Method



#### Alternative Method



#### Alternative Method



#### Alternative Method



#### Alternative Method



#### Alternative Method



## Viewing History

Your viewing history is automatically saved

## That's It!

# Next week Jolyn will talk about how to upload your own videos

## That's It!

# Using YouTube Studio

## Questions?





© JFS 2022