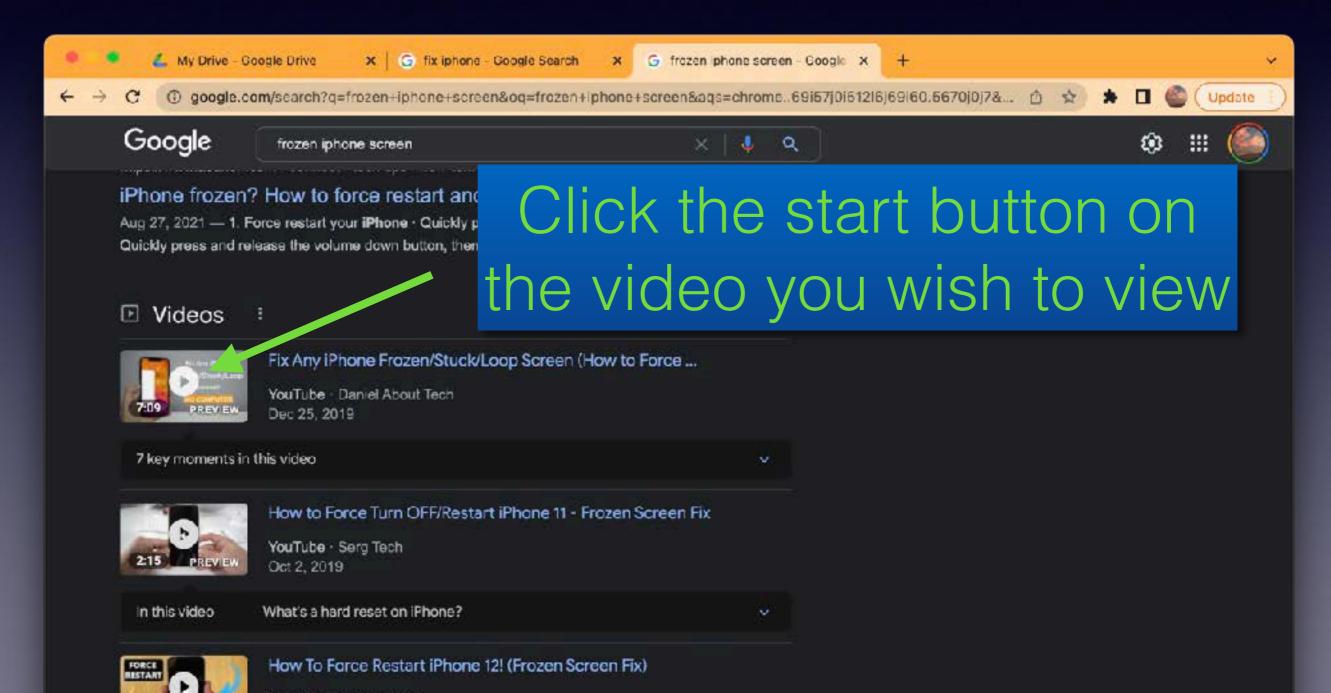

# Using the Search Function Scroll down to the Videos

# Using the Search Function **NOTE**