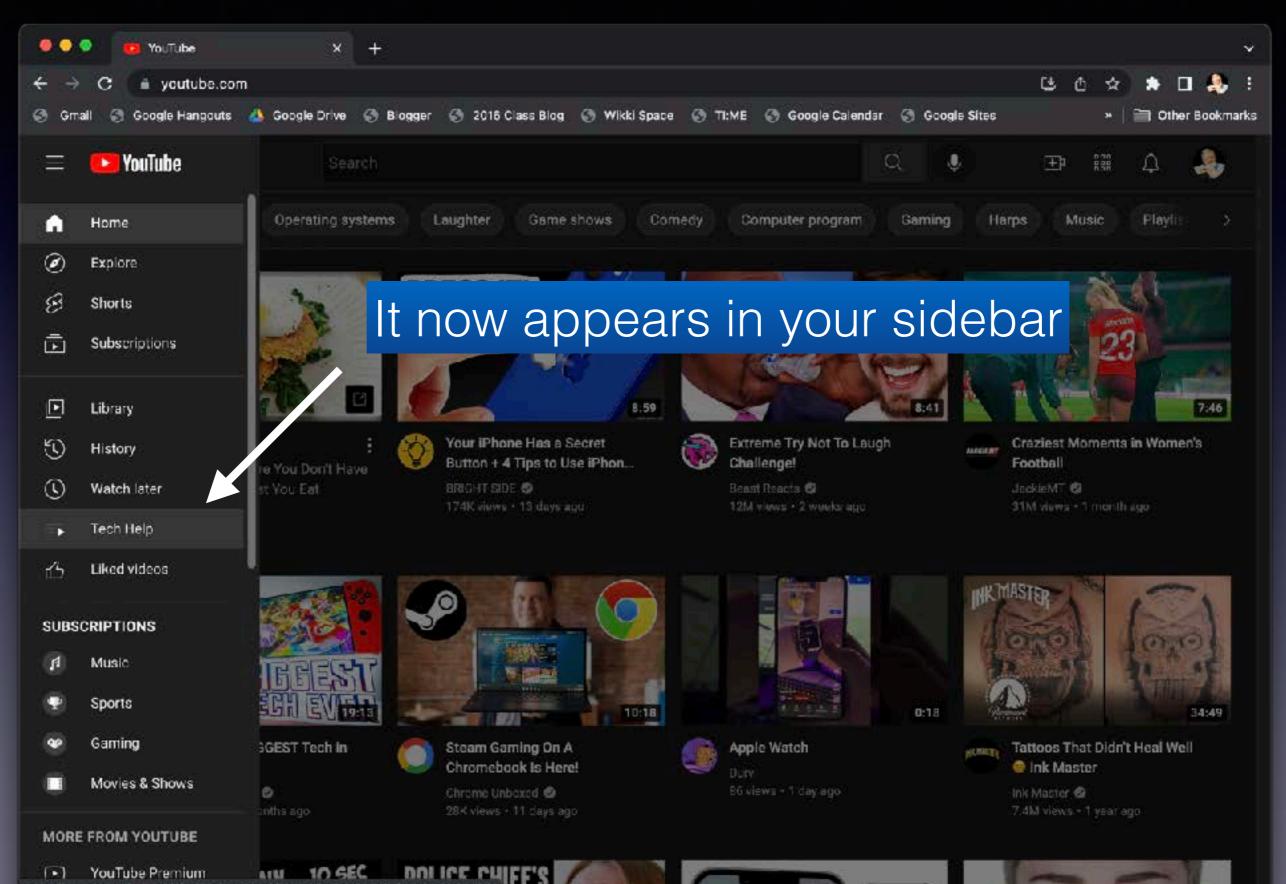

### Create a Playlist

iPhone SE 2020 - First 10

## Under the video, click Save

### Under the video, click Save