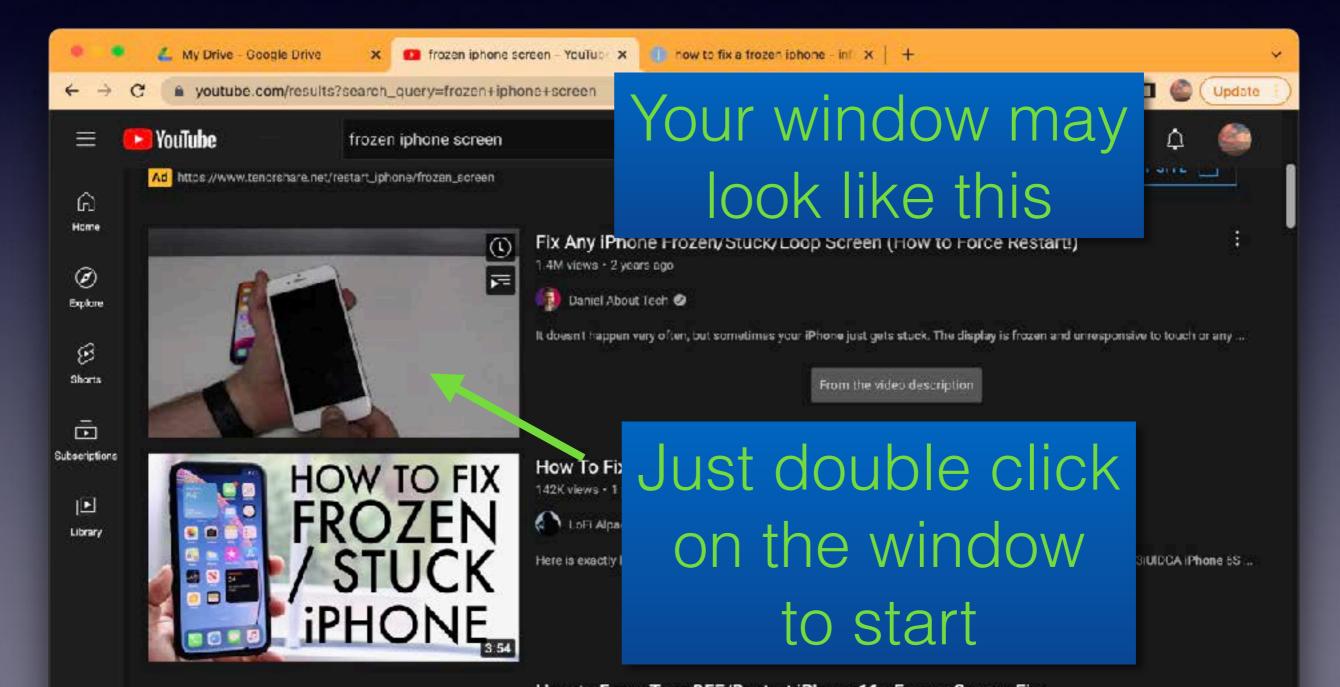

|                                | k, White Apple Logo, Boot Loop, et |                                         |                     |        |      |       |        |        |
|                   | Reboot Stuck iPhone/iPa                                        | d Fix Frozen iPhone            | Remove Disabled iOS                | Bypass Stuck Apple Logo                 |                     |        |      |       |        |        |
|                   | Ad https://www.tenorshare                                      | .net/restart_iphone/frozen_sci | reen                               |                                         |                     |        |      | VISIT | SITE 📿 | 1      |

# Using the Search Function Scroll down to the Videos



# Using the Search Function **NOTE**



## Viewing However



### Click Sign In Box



### Sign in

| ••• G YouTube X +                                                                 |                                                                                                                                                                        |   |   |   | ~ |
|-----------------------------------------------------------------------------------|------------------------------------------------------------------------------------------------------------------------------------------------------------------------|---|---|---|---|
| $\leftrightarrow$ $\rightarrow$ C ( $\doteq$ accounts.google.com/signin/v2/identi | ifier?service=youtube&uilel=3&passive=true&continue=https%3A%2F%2Fwww.youtube.com%2Fsign 🙆