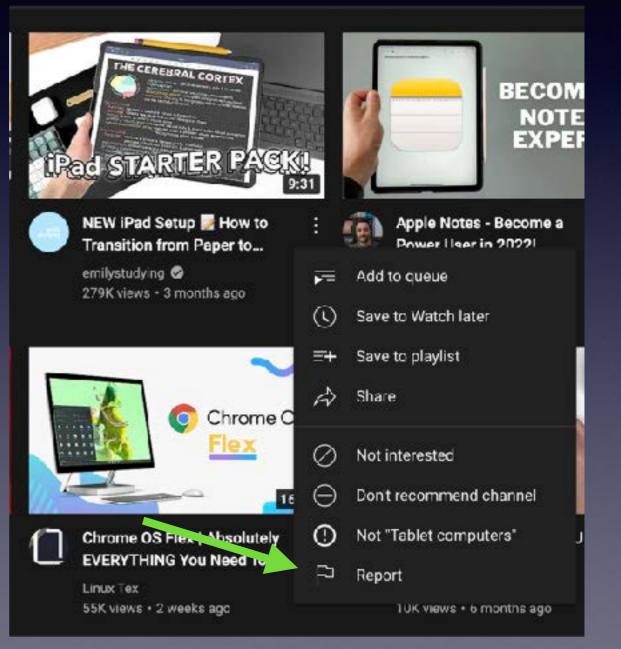

directo         |                             | ns and           |
|                                |                       | 1:40:45                      | New                                                                                                  |             | iductor and coach to present two rec | ritals with IUP students an | d faculty.       |

### Create a Playlist



iPhone SE 2020 - First 10











## Under the video, click Save



### Under the video, click Save



### Under the video, click Save



#### Alternative Method

#### Click on the three dots



#### Alternative Method



#### Alternative Method



#### Alternative Method



#### Alternative Method



#### Alternative Method



#### Alternative Method



#### Alternative Method



#### Alternative Method



## Viewing History

Your viewing history is automatically saved

## That's It!

# Next week Jolyn will talk about how to upload your own videos

## That's It!

# Using YouTube Studio

## Questions?





© JFS 2022