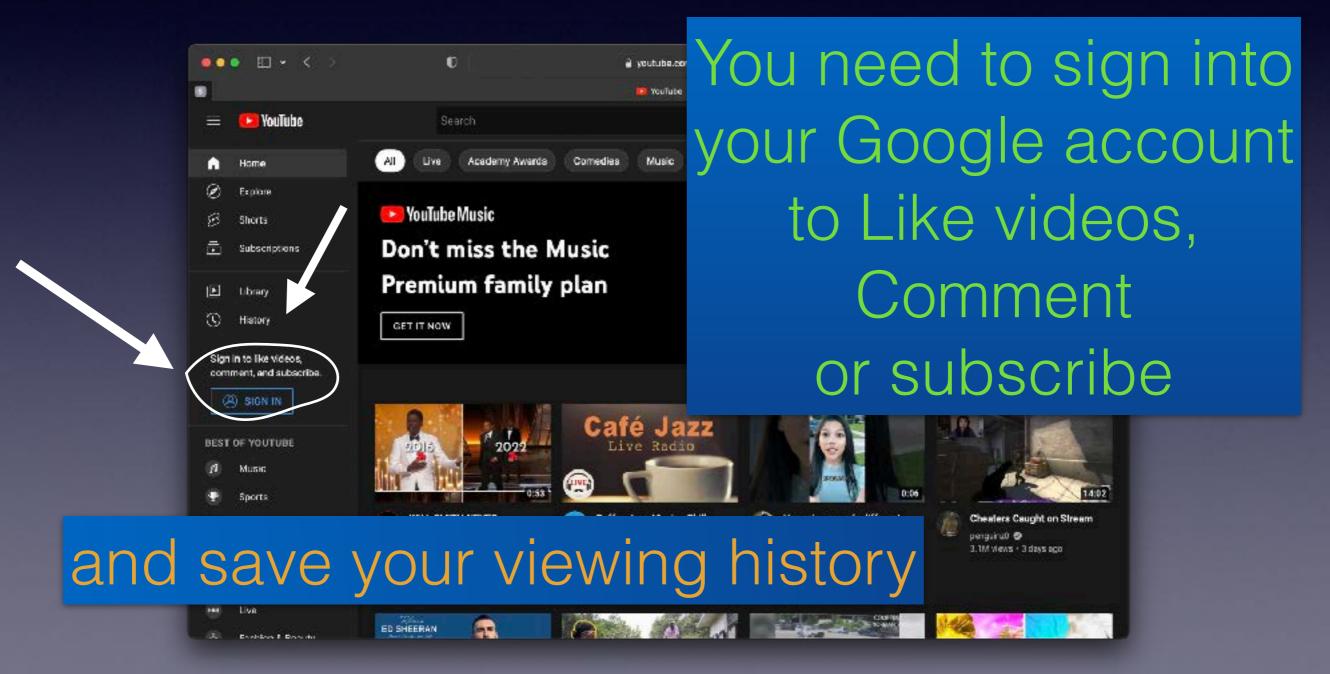

### Click Sign In Box

### Options to Choose

Once signed in, you can now

- Subscribe to other channels
- Save viewing history
- Create Playlists