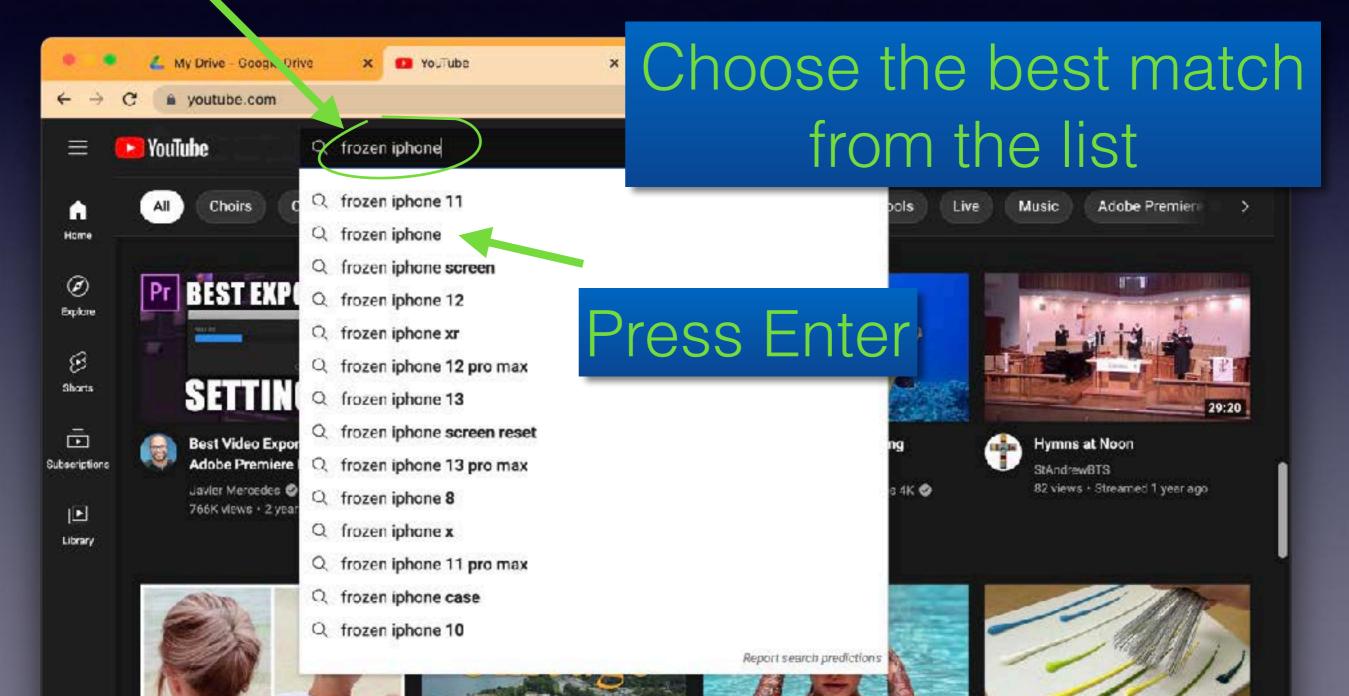

# Using the Search Function A list of choices appears

|                   | 💪 My Drive - Google Dri                                        | ive 🗙 🐽 frozen i               | iphone screen - YouTup 🗙           | +                                       |                     |        |      |       |        |        |
|-------------------|----------------------------------------------------------------|--------------------------------|------------------------------------|-----------------------------------------|---------------------|--------|------|-------|--------|--------|
| $\leftrightarrow$ | C a youtube.com/res                                            | sults?search_query=froze       | en+iphone+screen                   |                                         |                     | C      | 0 \$ | * 🗆   |        | Update |
| ≡                 | 🔁 YouTube                                                      | frozen iphone sci              | reen                               |                                         | хq                  | ٩      | Đ    | 30.0  | ۵      | 6      |
| G)<br>Home        | 1 FILTERS                                                      |                                |                                    |                                         |                     |        |      |       |        |        |
| . Hunte           | C How To Fix A Fro                                             | zen iPhone - How To            | o Fix A Frozen iPhone              |                                         |                     |        |      |       |        |        |
| Ø<br>Explore      | Search How To Fix A Frozen i<br>Topic bubbles. Enhanced res    |                                | y? Smarter search, Info.com socia  | al search. Find the best info. Dig deep | er. Powerful insigt | its:   |      |       |        |        |
| )<br>Shorts       | Ad https://www.info.com/s                                      | iearch+the÷web                 |                                    |                                         |                     |        |      | VISIT | SITE 🗹 |        |
|                   | 🖪 iPhone Screen Ur                                             | nresponsive - Tons o           | of Results Here                    |                                         |                     |        |      |       |        | ÷      |
| Subscriptions     | Search For iPhone Screen Un<br>Useful Info. Better Results. Se |                                | re SmartSearchResults Search P     | verything You Need. Save Time 8 Get     | Quick Results. Fin  | d Fast |      |       |        |        |
| Þ                 | Ad https://www.smartsearc                                      | chresults.com/search/results   |                                    |                                         |                     |        |      | VISIT | SITE 🗹 |        |
| Library           | a iPhone Freeze Re                                             | eboot Tool - ReiBooti          | © - iOS System Repair              |                                         |                     |        |      |       |        | ä      |
|                   |                                                                |                                | k, White Apple Logo, Boot Loop, et |                                         |                     |        |      |       |        |        |
|                   | Reboot Stuck iPhone/iPa                                        | d Fix Frozen iPhone            | Remove Disabled iOS                | Bypass Stuck Apple Logo                 |                     |        |      |       |        |        |
|                   | Ad https://www.tenorshare                                      | .net/restart_iphone/frozen_sci | reen                               |                                         |                     |        |      | VISIT | SITE 📿 | 1      |

# Using the Search Function Scroll down to the Videos

# Using the Search Function **NOTE**