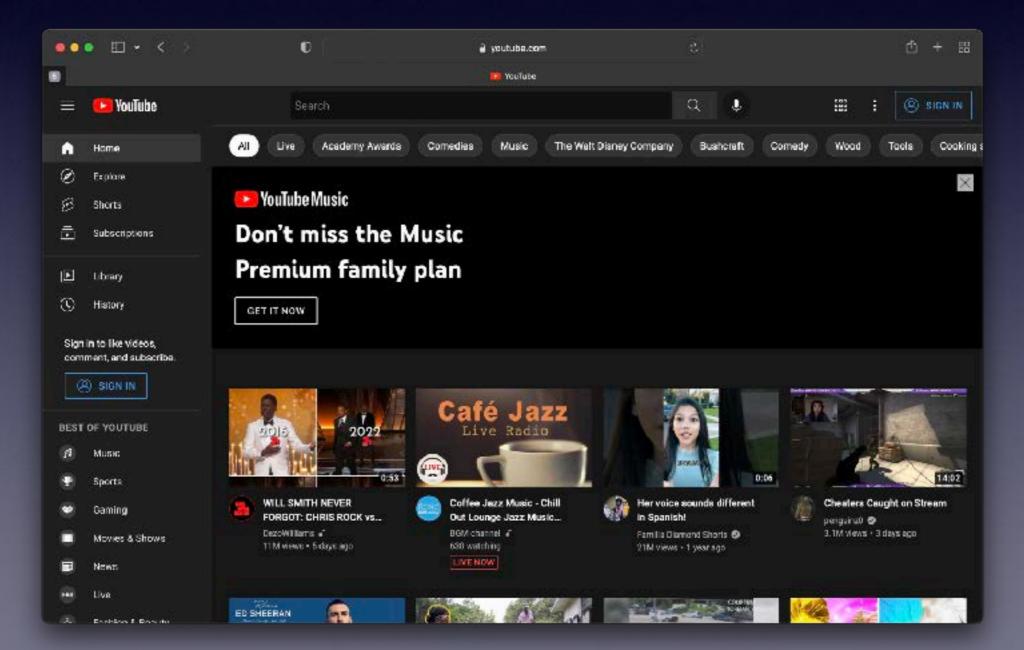

### YouTube Basics

An introduction to using YouTube

Presented by Dr. Jack Scandrett

### YouTube What is it?

- A universal way to share video(s)
- Accessible to anyone with Internet
- Not platform or device specific
- This is NOT YouTube TV

### YouTube How do you use it?

- It's a Google App
- Accessible from ANY browser
- Mobile app available in
  - Google Play
  - Apple App store

### YouTube What do you need?

- Internet access
- Uses DATA service on mobile device
  - Unless connected to Internet (Wi-Fi)
- A Google Account gives more options
- Anyone with a Gmail Address has an account
- Viewers **do not** need a Google Account

### Procedure

### • Open browser



## Procedure

• Type youtube.com into the address bar



### Procedure

### • You can start viewing now



### Viewing Pick from a host of options



#### Etc.

### Viewing

### Or enter a link someone sent you

Lenten Season

1:21:27







### Viewing

### You can also just click on the link in the email or text message



Jack Scandrett Virtual Concert

To: Dr. Jack, Cc: Jack Scandrett

🔁 Inbox -...ck - Apple Me 3:43 PM

Details

Here is the link to the Concert on the AHS YouTube Channel.

https://youtu.be/rVcFzgJrXCc

### Viewing

| ● ● ● ● ● ● ● ● ● ● ● ● ● ● ● ● ● ● ●                                        | 0                        | 🖨 youtube.com                                                        | ં                              | <b>ث +</b> 8