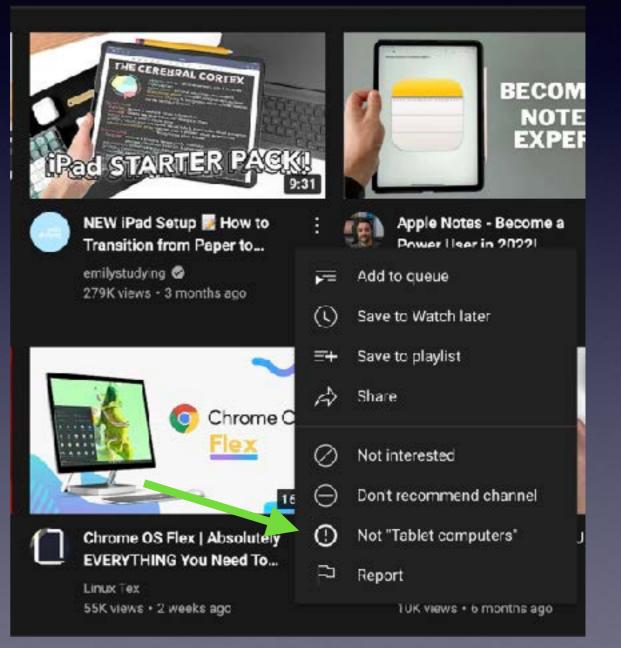

Q  | SIK - Dr. Oliver Lo, directo         |                             | ns and           |
|                                |                       | 1:40:45                      | New                                                                                                  |             | iductor and coach to present two rec | ritals with IUP students an | d faculty.       |

### Create a Playlist



iPhone SE 2020 - First 10











## Under the video, click Save



### Under the video, click Save



### Under the video, click Save



#### Alternative Method

#### Click on the three dots



#### Alternative Method



#### Alternative Method



#### Alternative Method



#### Alternative Method



#### Alternative Method



#### Alternative Method



#### Alternative Method



#### Alternative Method



## Viewing History

Your viewing history is automatically saved

## That's It!

# Next week Jolyn will talk about how to upload your own videos

## That's It!

# Using YouTube Studio

## Questions?





© JFS 2022