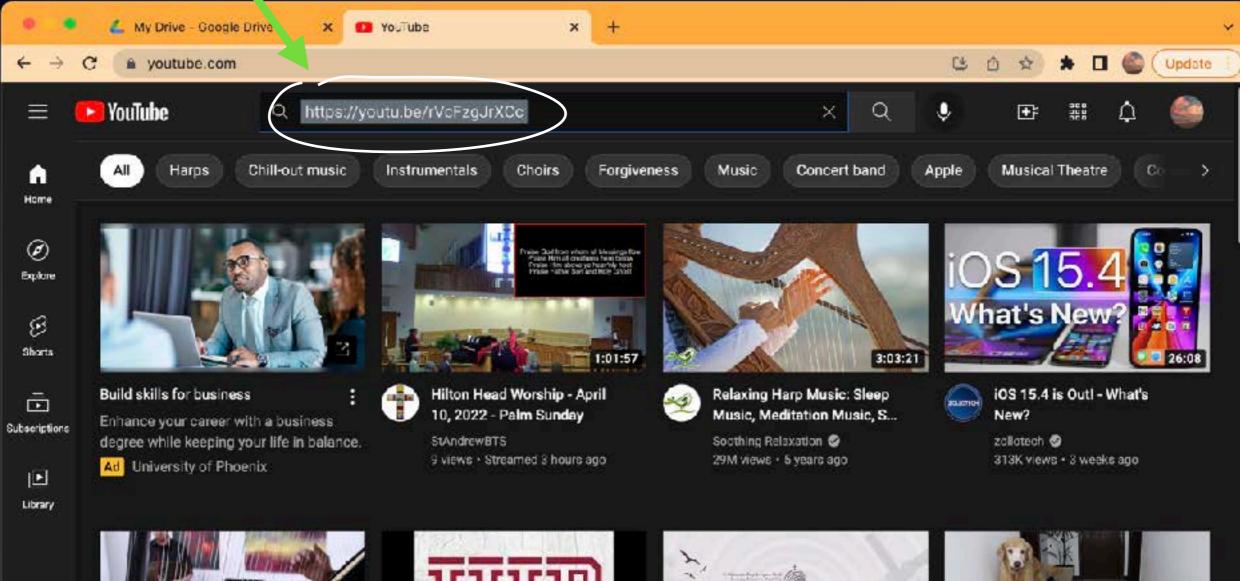

### You can also just click on the link in the email or text message

Jack Scandrett Virtual Concert

To: Dr. Jack, Cc: Jack Scandrett

🔁 Inbox -...ck - Apple Me 3:43 PM

Details

Here is the link to the Concert on the AHS YouTube Channel.

https://youtu.be/rVcFzgJrXCc

### Viewing

| ● ● ● ● ● ● ● ● ● ● ● ● ● ● ● ● ● ● ●                                        | 0                        | 🖨 youtube.com                                                        | ં                              | <b>ث +</b> 8                                                                                                                                                                                                         |
|------------------------------------------------------------------------------|--------------------------|----------------------------------------------------------------------|--------------------------------|----------------------------------------------------------------------------------------------------------------------------------------------------------------------------------------------------------------------|
| 5                                                                            |                          | Virtual Celebration Concert in Honor of Ruth Wickersham Papalla - Yo | uTube                          |                                                                                                                                                                                                                      |
| 🔲 🔁 YouTube                                                                  | Search                   |                                                                      | Q 🌻                            | II 🖽 🗘 🌑                                                                                                                                                                                                             |
| Click he                                                                     | ere to                   | view at full s                                                       | screen                         | disabled for this Premiere.                                                                                                                                                                                          |
| Virtual (                                                                    | Celebra                  | tion Concert                                                         | NEW-YEAR'S<br>CONCERT<br>53:10 | Harp Duo Concert - Juliusz<br>Wesołowski and Carlos Peña<br>San Diego Harp Society<br>1.1K views • 1 year ago<br>David Gilmour in Concert The<br>Meltdown Concert 2002<br>Fornando Cunha<br>1.2M views • 9 years ago |
| Play (k)                                                                     |                          |                                                                      |                                | International High School at<br>Church of St. Paul & St. Andre<br>Alistair Hamilton<br>4.3K views • Streamed 4 days ago<br>New                                                                                       |
| Virtual Celebration Concert in Honor (<br>720 views • Premiered Sep 18, 2020 | of Ruth Wickersham       |                                                                      | 5.30                           | Lucile Lawrence, harpist<br>Tuneastring<br>24K views + 11 years ago                                                                                                                                                  |
| American Harp Society, Inc.<br>254 subscribers                               | can Liorn Cosisti arcsan | SUBSCRIBED (                                                         |                                | Columbia Arts Academy Live<br>Stream<br>Columbia Arts Academy<br>527 views • Streamed 3 days ago<br>New                                                                                                              |
| The Lowcountry Chapter of the Ameri<br>Honor of Ruth Wickersham Papalia.     | can Harp Society presen  | s a virtual Gelectation Concert In                                   | .011                           | The Best of Mozart                                                                                                                                                                                                   |