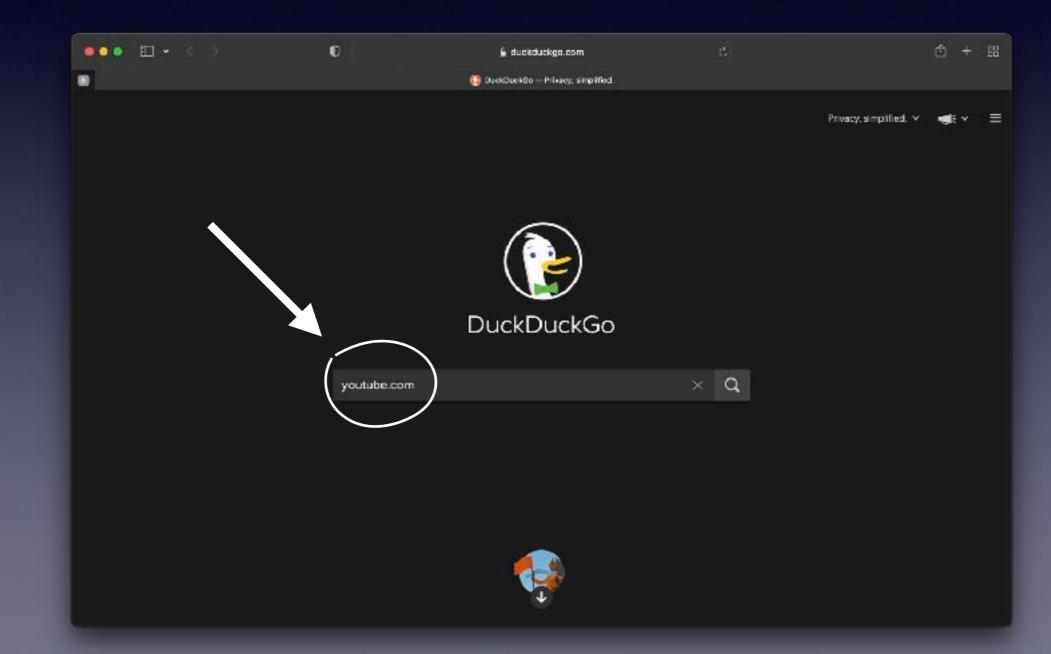

### YouTube Basics

An introduction to using YouTube

Presented by Dr. Jack Scandrett

### YouTube What is it?

- A universal way to share video(s)
- Accessible to anyone with Internet
- Not platform or device specific
- This is NOT YouTube TV

### YouTube How do you use it?

- It's a Google App
- Accessible from ANY browser
- Mobile app available in
  - Google Play
  - Apple App store

### YouTube What do you need?

- Internet access
- Uses DATA service on mobile device
  - Unless connected to Internet (Wi-Fi)
- A Google Account gives more options
- Anyone with a Gmail Address has an account
- Viewers **do not** need a Google Account

### Procedure

### • Open browser



## Procedure

• Type youtube.com into the address bar



### Procedure

### • You can start viewing now



### Viewing Pick from a host of options



#### Etc.

### Viewing

### Or enter a link someone sent you

Lenten Season

1:21:27







### Viewing

### You can also just click on the link in the email or text message



Jack Scandrett Virtual Concert

To: Dr. Jack, Cc: Jack Scandrett

🔁 Inbox -...ck - Apple Me 3:43 PM

Details

Here is the link to the Concert on the AHS YouTube Channel.

https://youtu.be/rVcFzgJrXCc

### Viewing

| ● ● ● ● ● ● ● ● ● ● ● ● ● ● ● ● ● ● ●                                        | 0                        | 🖨 youtube.com                                                        | ં                              | <b>ث +</b> 8