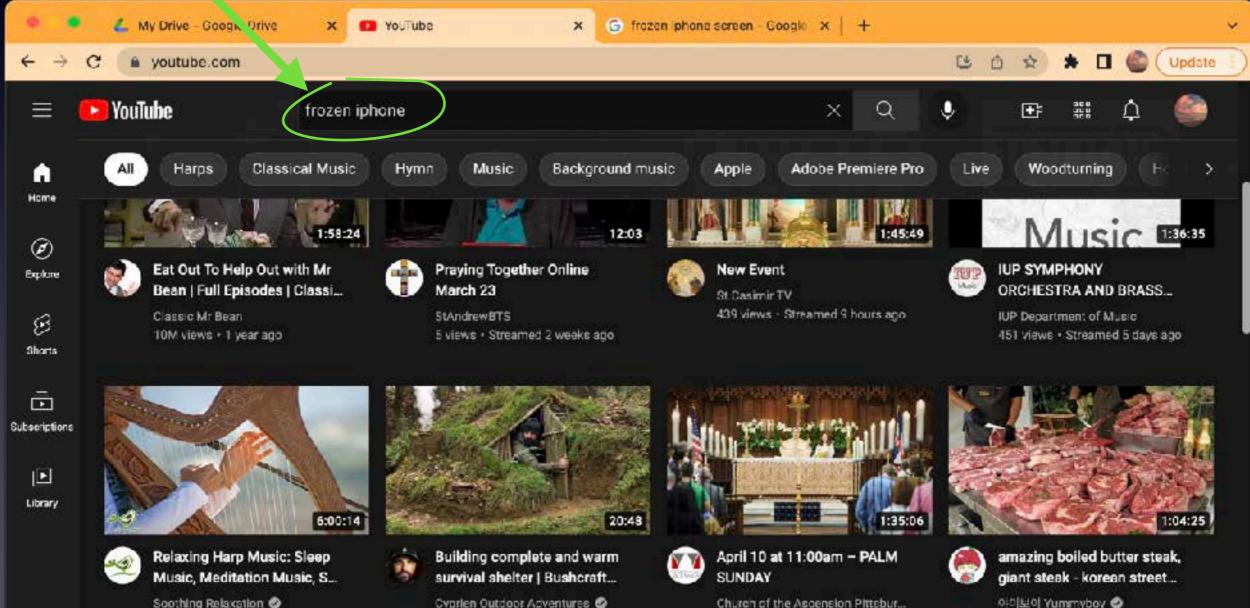

# Using the Search Function A list of choices appears

|                   | 💪 My Drive - Google Dri                                        | ive 🗙 🐽 frozen i               | iphone screen - YouTup 🗙           | +                                       |                     |        |      |       |        |        |
|-------------------|----------------------------------------------------------------|--------------------------------|------------------------------------|-----------------------------------------|---------------------|--------|------|-------|--------|--------|
| $\leftrightarrow$ | C a youtube.com/res                                            | sults?search_query=froze       | en+iphone+screen                   |                                         |                     | C      | 0 \$ | * 🗆   |        | Update |
| ≡                 | 🔁 YouTube                                                      | frozen iphone sci              | reen                               |                                         | хq                  | ٩      | Đ    | 30.0  | ۵      | 6      |
| G)<br>Home        | 1 FILTERS                                                      |                                |                                    |                                         |                     |        |      |       |        |        |
| . Hunte           | C How To Fix A Fro                                             | zen iPhone - How To            | o Fix A Frozen iPhone              |                                         |                     |        |      |       |        |        |
| Ø<br>Explore      | Search How To Fix A Frozen i<br>Topic bubbles. Enhanced res    |                                | y? Smarter search, Info.com socia  | al search. Find the best info. Dig deep | er. Powerful insigt | its:   |      |       |        |        |
| )<br>Shorts       | Ad https://www.info.com/s                                      | iearch+the÷web                 |                                    |                                         |                     |        |      | VISIT | SITE 🗹 |        |
|                   | 🖪 iPhone Screen Ur                                             | nresponsive - Tons o           | of Results Here                    |                                         |                     |        |      |       |        | ÷      |
| Subscriptions     | Search For iPhone Screen Un<br>Useful Info. Better Results. Se |                                | re SmartSearchResults Search P     | verything You Need. Save Time 8 Get     | Quick Results. Fin  | d Fast |      |       |        |        |
| Þ                 | Ad https://www.smartsearc                                      | chresults.com/search/results   |                                    |                                         |                     |        |      | VISIT | SITE 🗹 |        |
| Library           | a iPhone Freeze Re                                             | eboot Tool - ReiBooti          | © - iOS System Repair              |                                         |                     |        |      |       |        | ä      |
|                   |                                                                |                                | k, White Apple Logo, Boot Loop, et |                                         |                     |        |      |       |        |        |
|                   | Reboot Stuck iPhone/iPa                                        | d Fix Frozen iPhone            | Remove Disabled iOS                | Bypass Stuck Apple Logo                 |                     |        |      |       |        |        |
|                   | Ad https://www.tenorshare                                      | .net/restart_iphone/frozen_sci | reen                               |                                         |                     |        |      | VISIT | SITE 📿 | 1      |

# Using the Search Function Scroll down to the Videos

# Using the Search Function **NOTE**