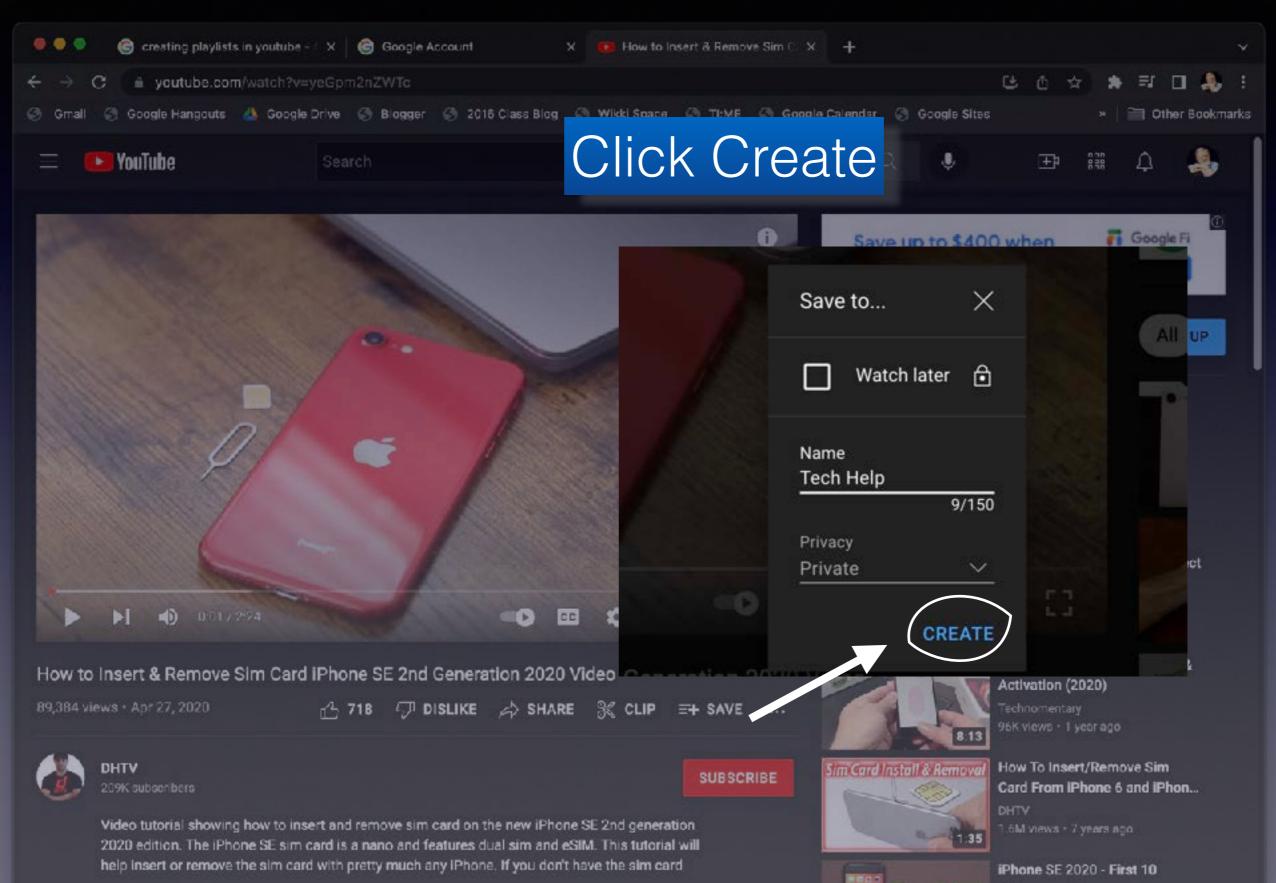

### Create a Playlist

iPhone SE 2020 - First 10

## Under the video, click Save

### Under the video, click Save