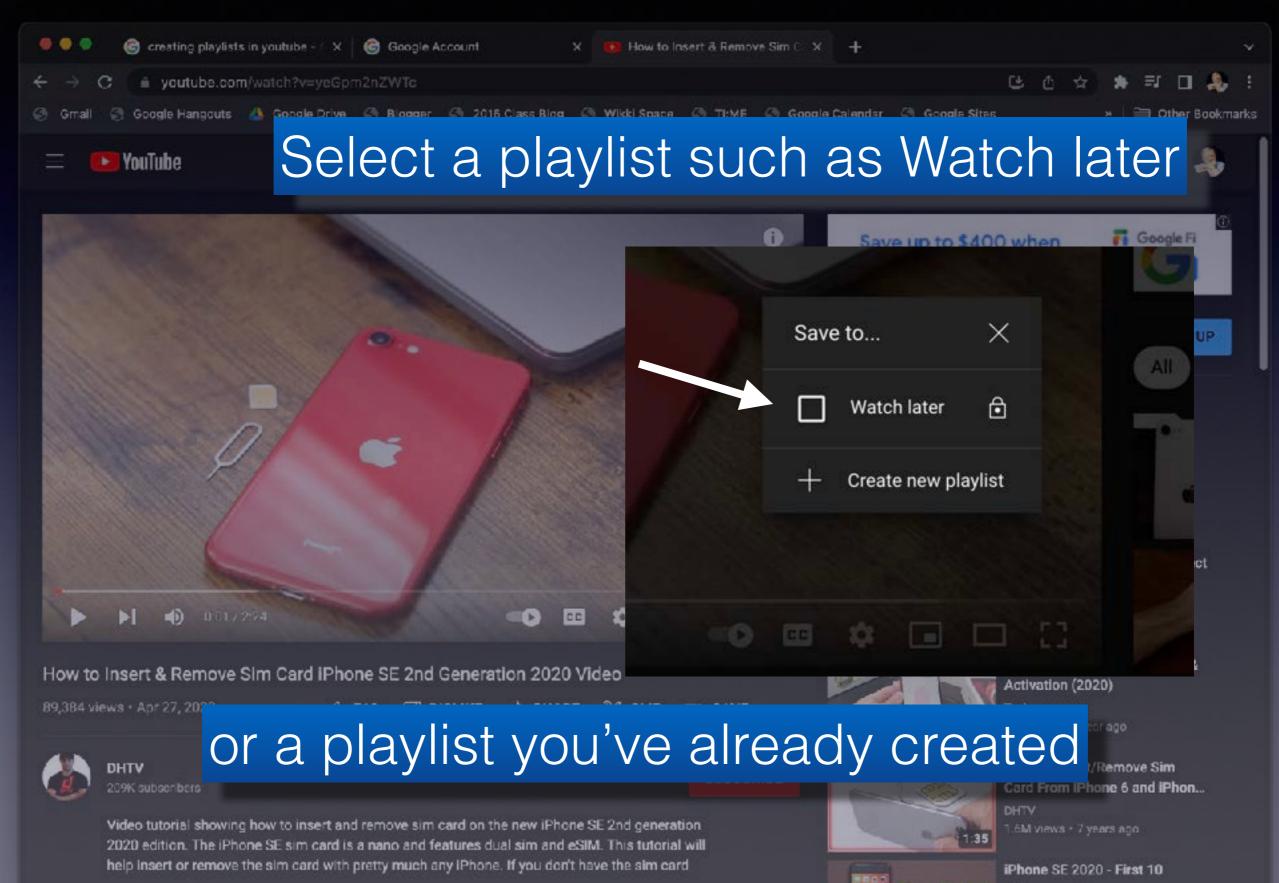

### Create a Playlist

iPhone SE 2020 - First 10

## Under the video, click Save

### Under the video, click Save