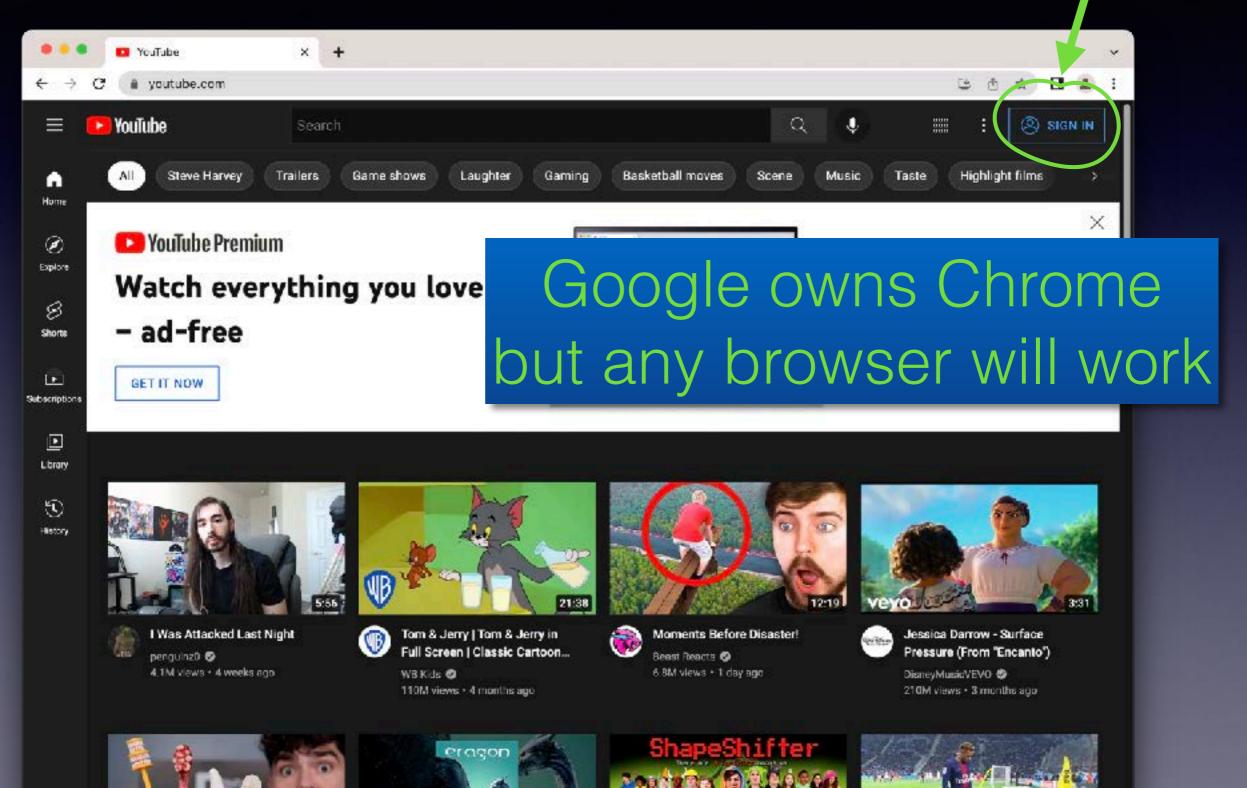

### YouTube How do you use it?

- It's a Google App
- Accessible from ANY browser
- Mobile app available in
  - Google Play
  - Apple App store

### Click Sign In Box