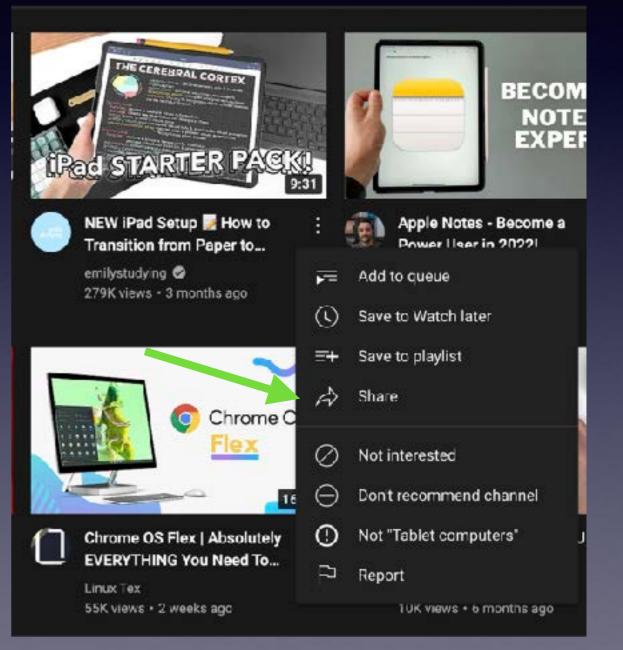

a<br>IUP Department of Music<br>The IUP Vocal Area welcomes a d<br>New | <b>Q</b> Q  | SIK - Dr. Oliver Lo, directo         |                             | ns and           |
|                                |                       | 1:40:45                      | New                                                                                                  |             | iductor and coach to present two rec | ritals with IUP students an | d faculty.       |

### Create a Playlist



iPhone SE 2020 - First 10











## Under the video, click Save



### Under the video, click Save



### Under the video, click Save



#### Alternative Method

#### Click on the three dots



#### Alternative Method



#### Alternative Method



#### Alternative Method



#### Alternative Method



#### Alternative Method



#### Alternative Method



#### Alternative Method



#### Alternative Method



## Viewing History

Your viewing history is automatically saved

## That's It!

# Next week Jolyn will talk about how to upload your own videos

## That's It!

# Using YouTube Studio

## Questions?





© JFS 2022