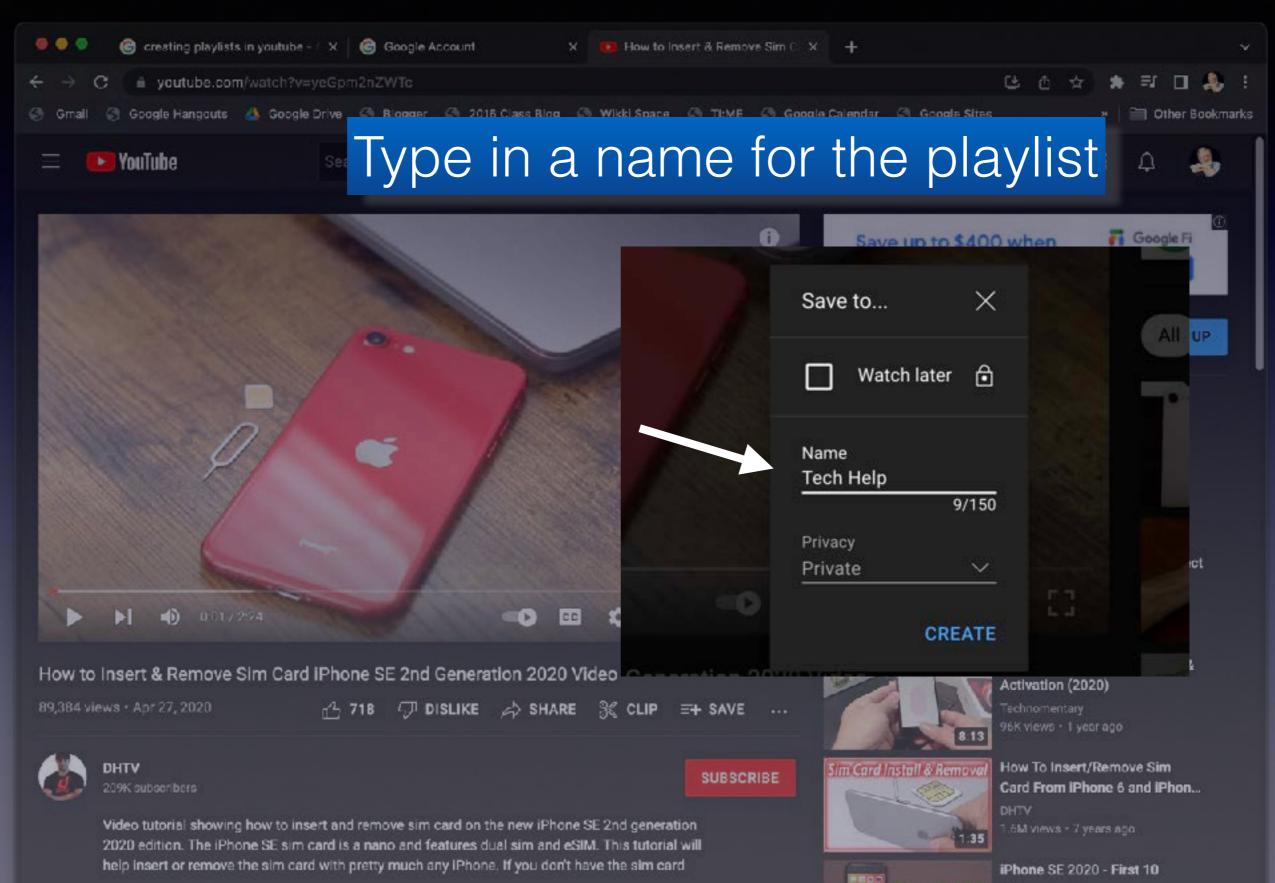

### Create a Playlist

iPhone SE 2020 - First 10

## Under the video, click Save

### Under the video, click Save