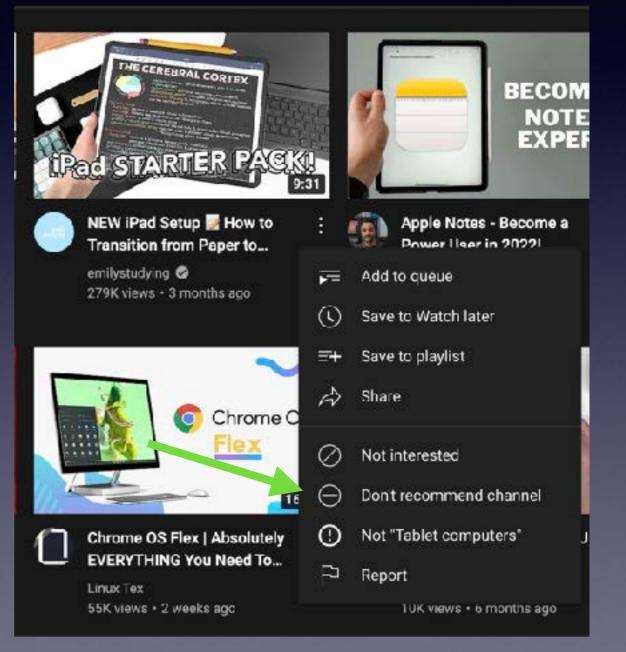

comes a d<br>New | <b>Q</b> Q  | SIK - Dr. Oliver Lo, directo         |                             | ns and           |
|                                |                       | 1:40:45                      | New                                                                                                  |             | iductor and coach to present two rec | ritals with IUP students an | d faculty.       |

### Create a Playlist



iPhone SE 2020 - First 10











## Under the video, click Save



### Under the video, click Save



### Under the video, click Save



#### Alternative Method

#### Click on the three dots



#### Alternative Method



#### Alternative Method



#### Alternative Method



#### Alternative Method



#### Alternative Method



#### Alternative Method



#### Alternative Method



#### Alternative Method



## Viewing History

Your viewing history is automatically saved

## That's It!

# Next week Jolyn will talk about how to upload your own videos

## That's It!

# Using YouTube Studio

## Questions?





© JFS 2022