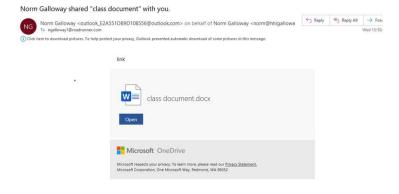

# Sharing a OneDrive File

- Right click in File Explorer or in Browser Select Document and Share
- Select email and type of share
  - Allow Editing
  - Set Expiration
  - Set password
- Send

19