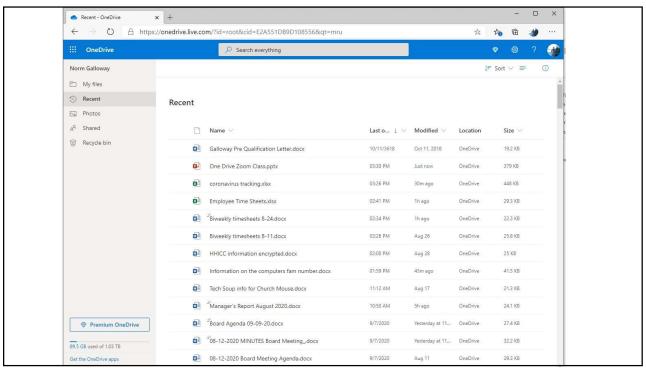

# What's a Cloud and Where is OneDrive? Looking at OneDrive with a Browser Looking at OneDrive with File Explorer Managing Files and Folders in OneDrive Sharing a File Backing Up and Recovery using OneDrive OneDrive Settings