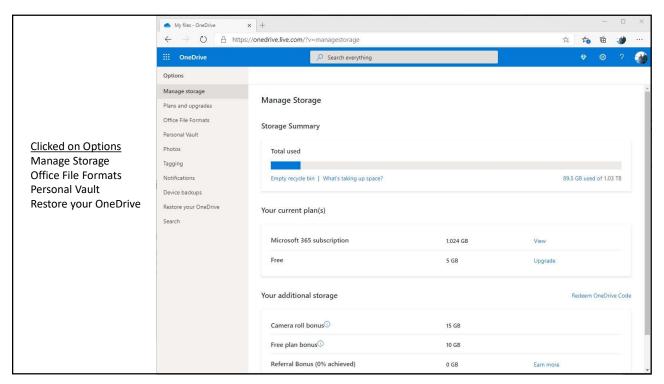

# What's a Cloud and Where is OneDrive? Looking at OneDrive with a Browser Looking at OneDrive with File Explorer Managing Files and Folders in OneDrive Sharing a File Backing Up and Recovery using OneDrive OneDrive Settings