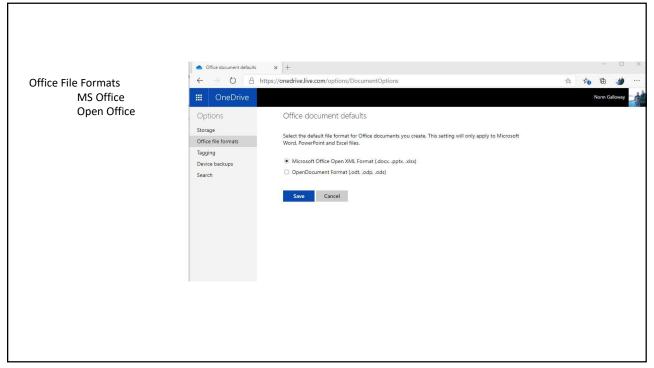

# What's a Cloud and Where is OneDrive? Looking at OneDrive with a Browser Looking at OneDrive with File Explorer Managing Files and Folders in OneDrive Sharing a File Backing Up and Recovery using OneDrive OneDrive Settings