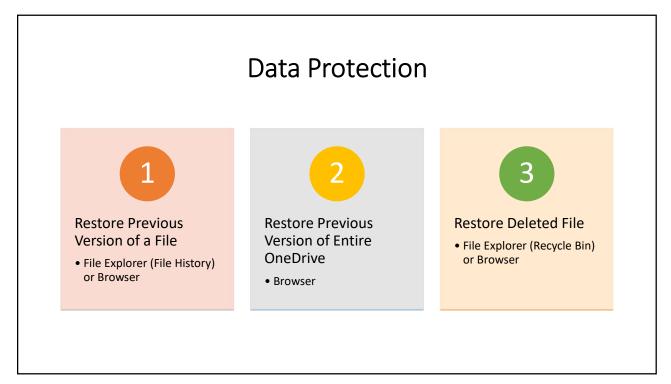

# What's a Cloud and Where is OneDrive? Looking at OneDrive with a Browser Looking at OneDrive with File Explorer Managing Files and Folders in OneDrive Sharing a File Backing Up and Recovery using OneDrive OneDrive Settings