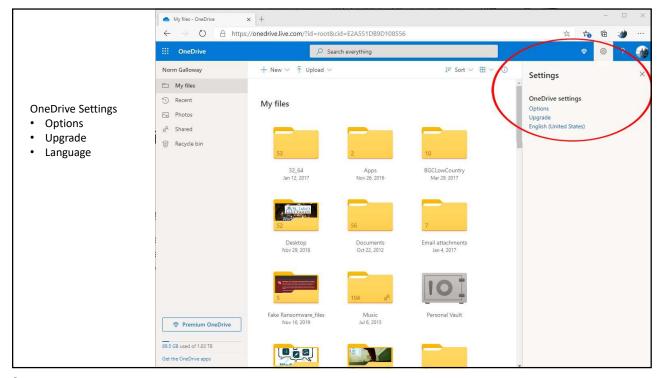

# What's a Cloud and Where is OneDrive? Looking at OneDrive with a Browser Looking at OneDrive with File Explorer Managing Files and Folders in OneDrive Sharing a File Backing Up and Recovery using OneDrive OneDrive Settings