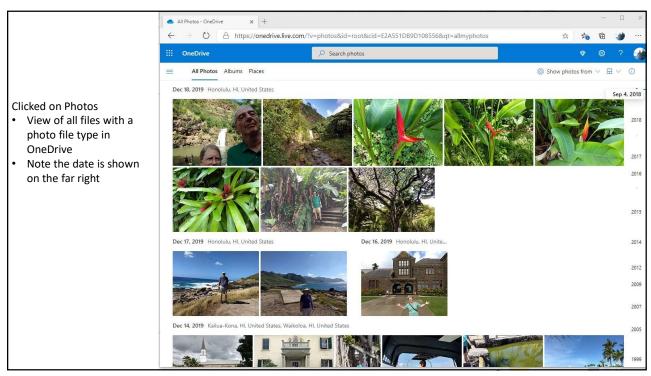

# What's a Cloud and Where is OneDrive? Looking at OneDrive with a Browser Looking at OneDrive with File Explorer Managing Files and Folders in OneDrive Sharing a File Backing Up and Recovery using OneDrive OneDrive Settings