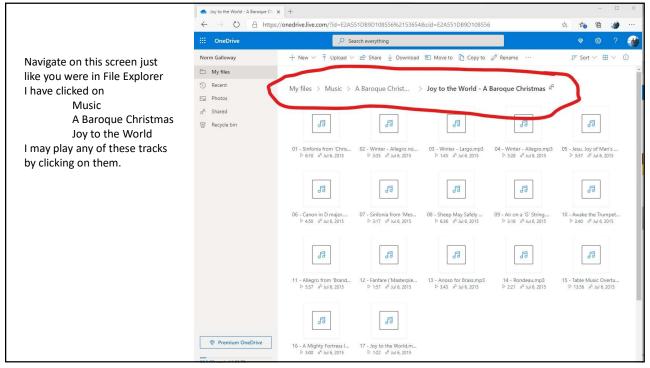

# What's a Cloud and Where is OneDrive? Looking at OneDrive with a Browser Looking at OneDrive with File Explorer Managing Files and Folders in OneDrive Sharing a File Backing Up and Recovery using OneDrive OneDrive Settings