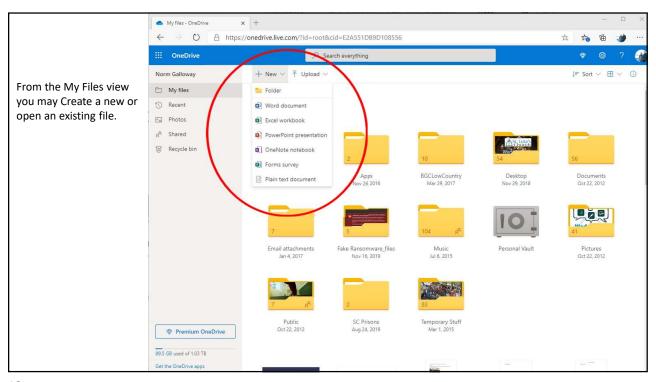

# OneDrive on Your PC

Integrated with all Windows 10 Apps and Programs

#### **Set UP and Configure**

Click on App from Program List or System Tray Log in with Your Microsoft

Account

**Configure Settings** 

# One Drive is now Shown in File Explorer

When you log into your PC account, it automatically starts

When you open in browser it will automatically log in

15

The Cloud in your system tray is the OneDrive Program