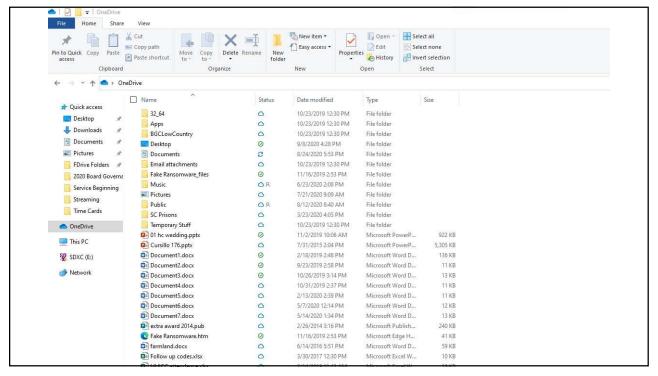

# One Drive is now Shown in File Explorer

When you log into your PC account, it automatically starts

When you open in browser it will automatically log in

15

The Cloud in your system tray is the OneDrive Program

- Click to view status
- Right Click to view other options