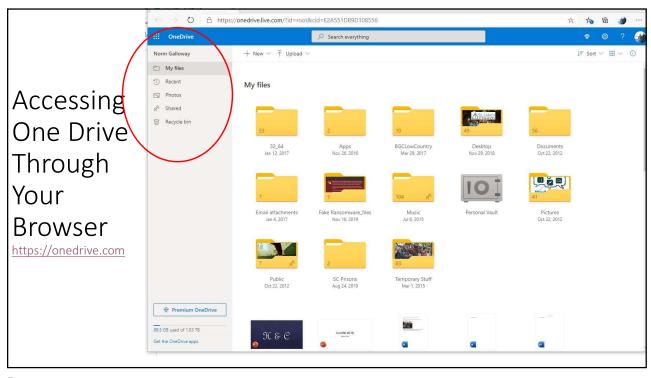

# What's a Cloud and Where is OneDrive? Looking at OneDrive with a Browser Looking at OneDrive with File Explorer Managing Files and Folders in OneDrive Sharing a File Backing Up and Recovery using OneDrive OneDrive Settings