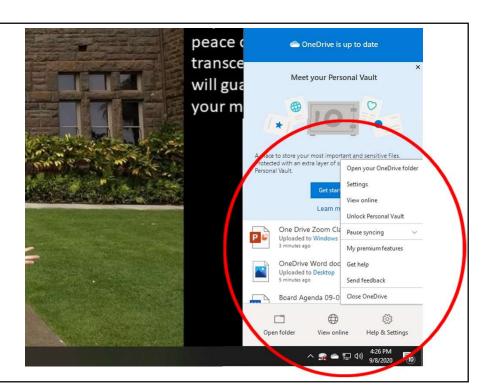

# One Drive is now Shown in File Explorer

When you log into your PC account, it automatically starts

When you open in browser it will automatically log in

15

The Cloud in your system tray is the OneDrive Program

- Click to view status
- Right Click to view other options