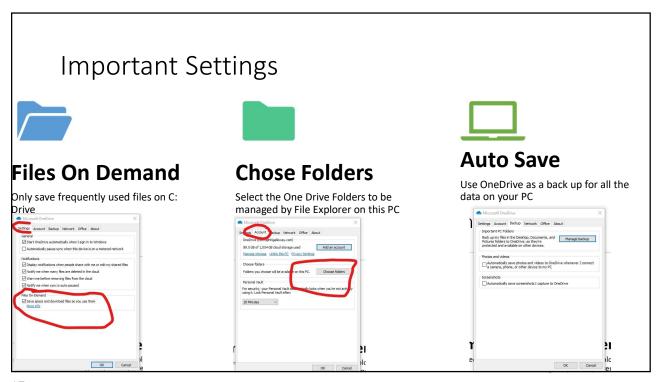

#### **Set UP and Configure**

Click on App from Program List or System Tray Log in with Your Microsoft

Account

**Configure Settings** 