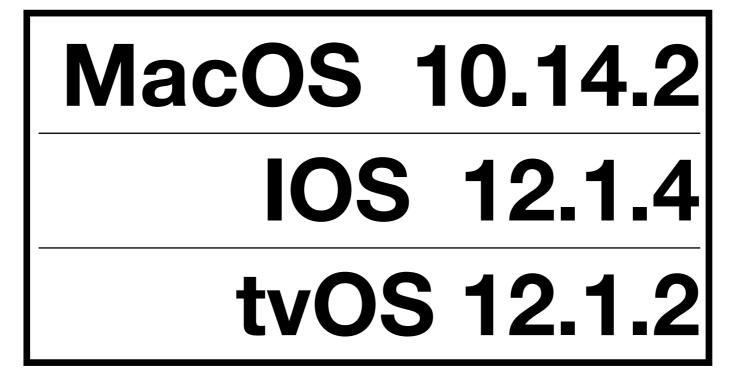

#### Versions of Apple TV

| Apple TV                 | Subfamily | Model<br>No.   | EMC No. |  |
|--------------------------|-----------|----------------|---------|--|
| 1st Gen<br>2007          | 1st Gen   | A1427<br>A1469 |         |  |
| 2nd Gen<br>2010          | 2nd Gen   | A1378          | 2411    |  |
| 3rd Gen.<br>2012         | 3rd Gen   | A1427          | 2528    |  |
| 3rd Gen.<br>2013         | 3rd Gen   | A1469          | 2622    |  |
| 4th Gen<br>2015          | 4th Gen   | A1625          | 2907    |  |
| 4th Gen<br>TV 4K<br>2017 | 4th Gen   | A1842          |         |  |