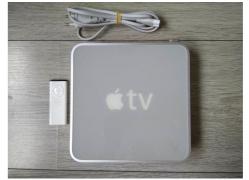

#### Versions of Apple TV

| Apple TV                 | Subfamily | Model<br>No.   | EMC No. |  |
|--------------------------|-----------|----------------|---------|--|
| 1st Gen<br>2007          | 1st Gen   | A1427<br>A1469 |         |  |
| 2nd Gen<br>2010          | 2nd Gen   | A1378          | 2411    |  |
| 3rd Gen.<br>2012         | 3rd Gen   | A1427          | 2528    |  |
| 3rd Gen.<br>2013         | 3rd Gen   | A1469          | 2622    |  |
| 4th Gen<br>2015          | 4th Gen   | A1625          | 2907    |  |
| 4th Gen<br>TV 4K<br>2017 | 4th Gen   | A1842          |         |  |