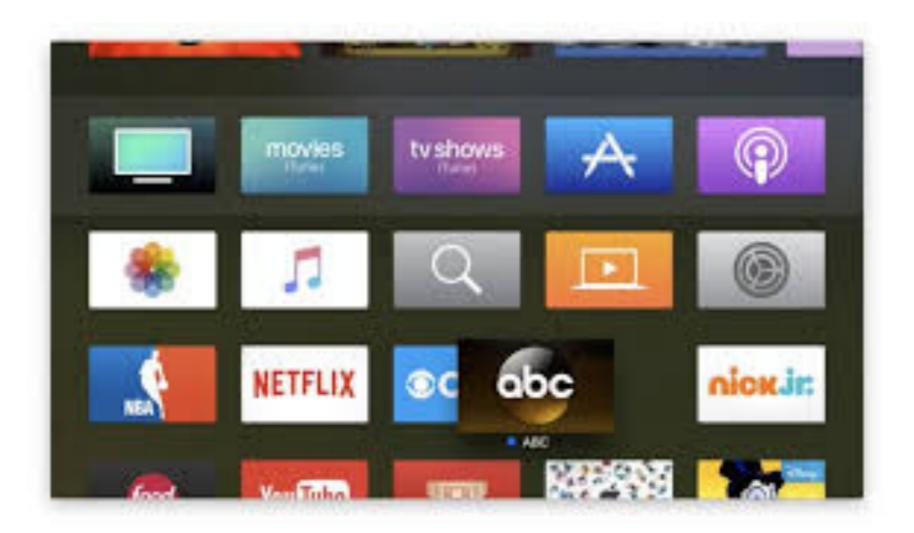

# How to Use Apple TV

- Setup
  - https://www.wikihow.com/Install-an-Apple-TV
- Remotes
  - Purchased unit
  - Apps Apple TV Remote
- Add new "channel"
- Move between "channels"

#### Channels