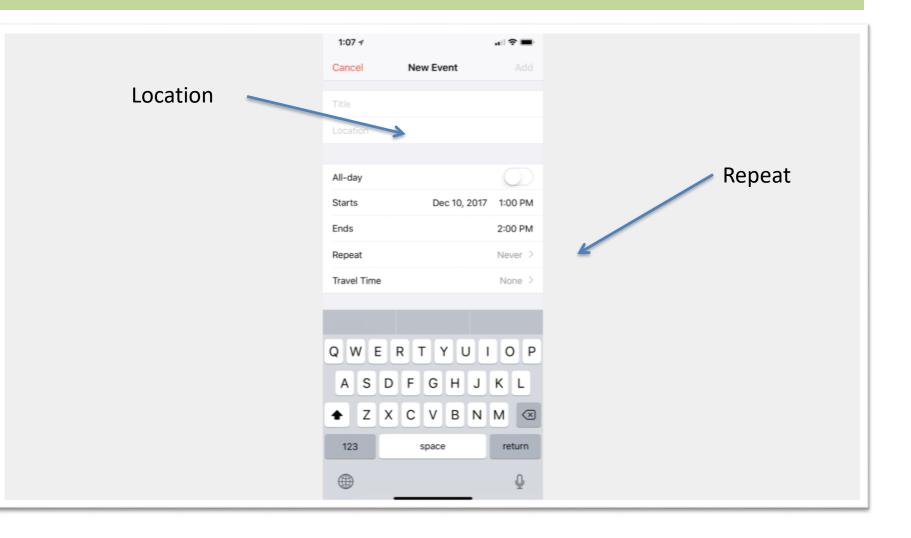

#### **Add Events**

Mary's dinner IL Carpaccio Really 200 Museum St, Hilton Head Island, SC slick 29926, United States feature Dec 12, 2017 7 PM to 8 PM Alert when I need to leave Add Alert, Repeat, or Travel Time Add Invitees Add Notes, URL, or Attachments **278**) William Hilton PKWY Hilton Head Island, SC — C- H:61° L:34°