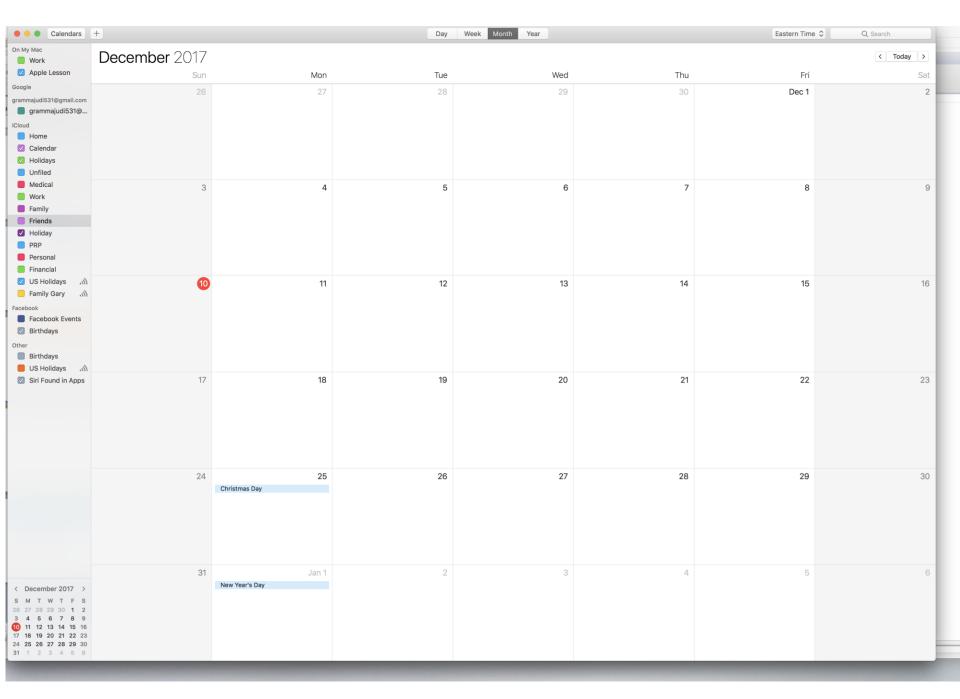

### Apple Calendars 31

- Calendar function is the same among all three (3)
   Apple devices Mac computers, iPads and iPhones
- They all 'talk' to each other as long as they share an Apple ID and password and your Cloud function is turned on
- Upcoming Calendar events, such as meetings, appointments and birthdays, will also appear on your Apple Watch (no, it is NOT an iWatch)

| Calendars                                      | +             |                      | Day                          | Week Month Year |                              | Eastern Time | Q Search  |  |
|------------------------------------------------|---------------|----------------------|------------------------------|-----------------|------------------------------|--------------|-----------|--|
| On My Mac Work                                 | December 2017 |                      |                              |                 |                              |              | < Today > |  |
| Apple Lesson                                   | Sun           | Mon                  | Tue                          | Wed             | Thu                          | Fri          | Sat       |  |
| Google                                         | 26            |                      | 28                           | 29              | 30                           | Dec 1        | 2         |  |
| grammajudi531@gmail.com grammajudi531@         |               | • HHICC 10 AM        |                              | • HHICC 1 PM    | Bargain Box     10:30 AM     |              |           |  |
| iCloud                                         |               |                      |                              |                 |                              |              |           |  |
| <ul><li>Home</li><li>Calendar</li></ul>        |               |                      |                              |                 |                              |              |           |  |
| ✓ Holidays                                     |               |                      |                              |                 |                              |              |           |  |
| Unfiled                                        |               |                      |                              |                 |                              |              |           |  |
| Medical Work                                   | 3 • Kyne 3 PM |                      | 5 Bargain Box 2:30 PM        | 6               | 7 • Bargain Box 10:30 AM     | 8            | 9         |  |
| Family                                         | s ryrie 3 PM  | TOAM                 |                              | • HHICC 1 PM    |                              |              |           |  |
| <ul><li>■ Friends</li><li>☑ Holiday</li></ul>  |               |                      |                              |                 |                              |              |           |  |
| PRP                                            |               |                      |                              |                 |                              |              |           |  |
| Personal                                       |               |                      |                              |                 |                              |              |           |  |
| ■ Financial ■ US Holidays ・小                   | 10            | 11                   | 10                           | 10              | 14                           | 15           | 16        |  |
| Family Gary ທ່າ                                |               |                      | 12<br>• Apple lunch 11:45 AM | • HHICC 1 PM    | 14<br>• Bargain Box 10:30 AM | 15           | 10        |  |
| Facebook                                       |               | Apple calendars 2 PM |                              |                 |                              |              |           |  |
| Facebook Events  Birthdays                     |               |                      |                              |                 |                              |              |           |  |
| Other                                          |               |                      |                              |                 |                              |              |           |  |
| Birthdays                                      |               |                      |                              |                 |                              |              |           |  |
| ■ US Holidays                                  | 17            | 18                   | 19                           | 20              | 21                           | 22           | 23        |  |
|                                                |               |                      |                              | • HHICC 1 PM    |                              |              |           |  |
|                                                |               |                      |                              |                 |                              |              |           |  |
|                                                |               |                      |                              |                 |                              |              |           |  |
|                                                |               |                      |                              |                 |                              |              |           |  |
|                                                |               |                      |                              |                 |                              |              |           |  |
|                                                | 24            | 25                   | 26                           | 27              | 28                           | 29           | 30        |  |
|                                                |               | Christmas Day        |                              |                 |                              |              |           |  |
|                                                |               |                      |                              |                 |                              |              |           |  |
|                                                |               |                      |                              |                 |                              |              |           |  |
|                                                |               |                      |                              |                 |                              |              |           |  |
|                                                |               |                      |                              |                 |                              |              |           |  |
|                                                | 31            | Jan 1 New Year's Day | 2                            |                 | Bargain Box 10:30 AM         | 5            | 6         |  |
| < December 2017 > S M T W T F S                |               |                      |                              | T FW            | - Surrey IV-30 AM            |              |           |  |
| 26 27 28 29 30 <b>1</b> 2 <b>3 4 5 6 7 8</b> 9 |               |                      |                              |                 |                              |              |           |  |
| 10 11 12 13 14 15 16<br>17 18 19 20 21 22 23   |               |                      |                              |                 |                              |              |           |  |
| 24 25 26 27 28 29 30<br>31 1 2 3 4 5 6         |               |                      |                              |                 |                              |              |           |  |
| 01 1 2 3 4 5 6                                 |               |                      |                              |                 |                              |              |           |  |